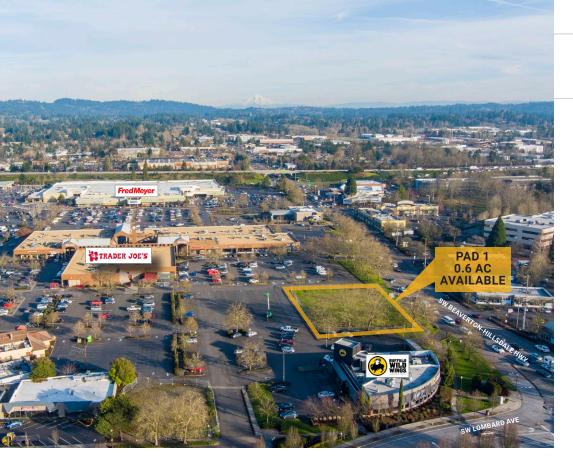

# PAD 4 Q.19 AC AVAILABLE SW CANON 10 SW BROADWAY STRADER JOE'S

### **UNDER NEW OWNERSHIP**

1,000 SF - 3,500 SF RETAIL SPACE AVAILABLE 0.19 - 0.6 AC PADS AVAILABLE FOR GROUND LEASE

- · Call for economics
- Anchored by Trader Joe's and shadow anchored by Fred Meyer
- Centrally located in the retail heart of Beaverton
- · Visibility and access to Highway 217; over 122,000 VPD
- Major high traffic retail corridor; sandwiched between two major east/west arterials
- Intel (21,000 EE's) and Nike Headquarters (12,000 EE's) are minutes from the shopping center. Nike World Headquarters underwent a \$1Billion expansion a few years ago that added an additional 1.3M SF. This addition helped double their number of employees in recent years.

### SITE PLAN Olive Garden PAD 3 TRADER JOE'S SW BROADWAY STREET B4 B5 B13 B6 (NAP) B11 B10 B9 A4 (NAP) PAD 2 A6 **AVAILABLE** PAD 4 C12 4,981 SF Α9 A8 A7 A5 **AVAILABLE** C13 C2 0.19 AC С3 C4 C14 C15 C5 C16 PAD 1 C6 **AVAILABLE** C7 0.6 AC. C18 C8 C19 C9 C20 (NAP) C10 C11 BUFFALO WILD WINGS (NAP) SW BEAVERTON-HILLSDALE HIGHWAY (40,101 CPD)

| SUITE  | TENANT                     | SF      |
|--------|----------------------------|---------|
| A1-4   | Trader Joe's               | 13,542  |
| A5-8   | Rockler Woodworking        | 8,030   |
| A9     | Gigi Salon                 | 3,467   |
| B1     | Tour Les Jours             | 1,800   |
| B2     | Yun Nan Rice Noodle        | 1,581   |
| В3     | Everbowl                   | 700     |
| B4     | Bubble Bubble Tea          | 1,200   |
| B5     | Mud Bay                    | 6,668   |
| В6     | ATI Physical Therapy       | 2,801   |
| В7     | Available                  | 2,000   |
| B8     | Available                  | 1,500   |
| В9     | Galaxy Nails and Spa       | 1,015   |
| B10    | Tehroon Restaurant         | 1,079   |
| B11    | Thai Apsara                | 1,552   |
| B12    | Available                  | 1,183   |
| B13    | ChiMcKing                  | 1,200   |
| C1-4   | Beaverton Dental Center    | 3,679   |
| C5     | Oregon Military Dept.      | 1,918   |
| C6     | Mariner Finance            | 1,000   |
| C7-8   | Portland Fitness Equipment | 4,493   |
| C9-11  | FedEx                      | 7,112   |
| C12    | Honey Baked Ham            | 4,207   |
| C13    | Pho Van                    | 3,304   |
| C14-15 | Nebulous Taproom           | 3,415   |
| C16    | Potbelly Sandwich          | 2,205   |
| C17    | Available                  | 2,730   |
| C18    | Card & Hobby               | 1,000   |
| C19    | Nothing Bundt Cakes        | 2,407   |
| C20    | Einstein Bagels            | 3,005   |
| PAD 1  | Available                  | 0.6 AC  |
| PAD 2  | Available                  | 4,981   |
| PAD 3  | Olive Garden               | 8,520   |
| PAD 4  | Available                  | 0.19 AC |
|        |                            |         |