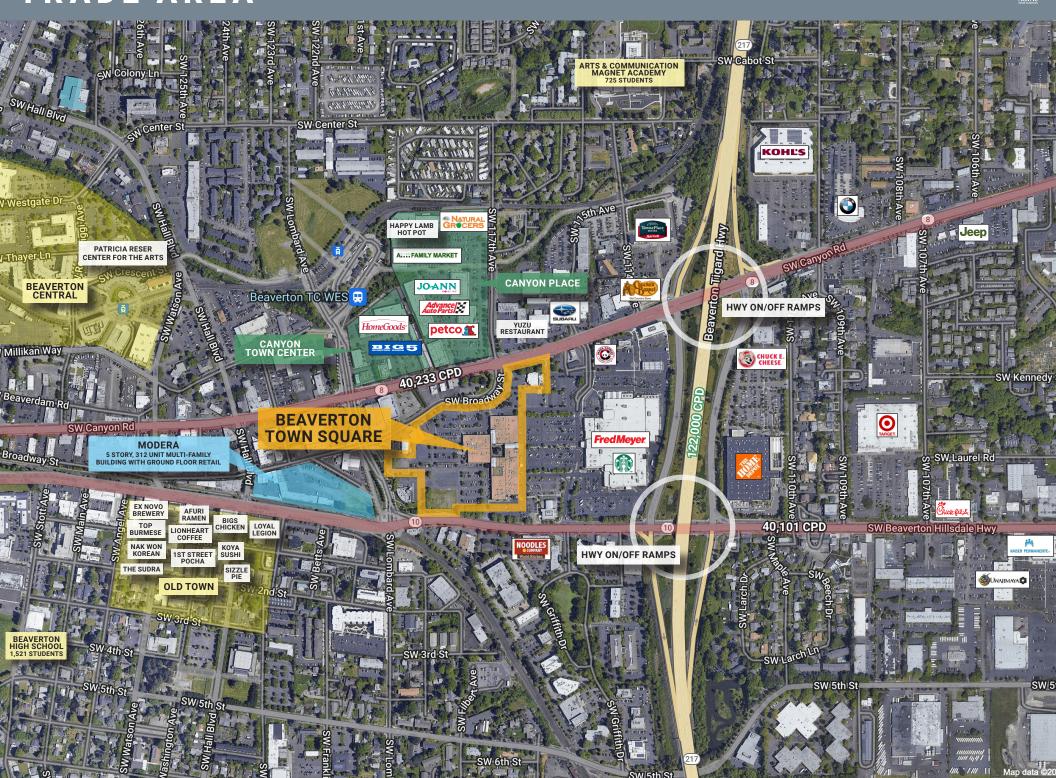

# TRADE AREA

### **UNDER NEW OWNERSHIP**

1,000 SF - 3,500 SF RETAIL SPACE AVAILABLE 0.19 - 0.6 AC PADS AVAILABLE FOR GROUND LEASE

- · Call for economics
- Anchored by Trader Joe's and shadow anchored by Fred Meyer
- Centrally located in the retail heart of Beaverton
- · Visibility and access to Highway 217; over 122,000 VPD
- Major high traffic retail corridor; sandwiched between two major east/west arterials
- Intel (21,000 EE's) and Nike Headquarters (12,000 EE's) are minutes from the shopping center. Nike World Headquarters underwent a \$1Billion expansion a few years ago that added an additional 1.3M SF. This addition helped double their number of employees in recent years.