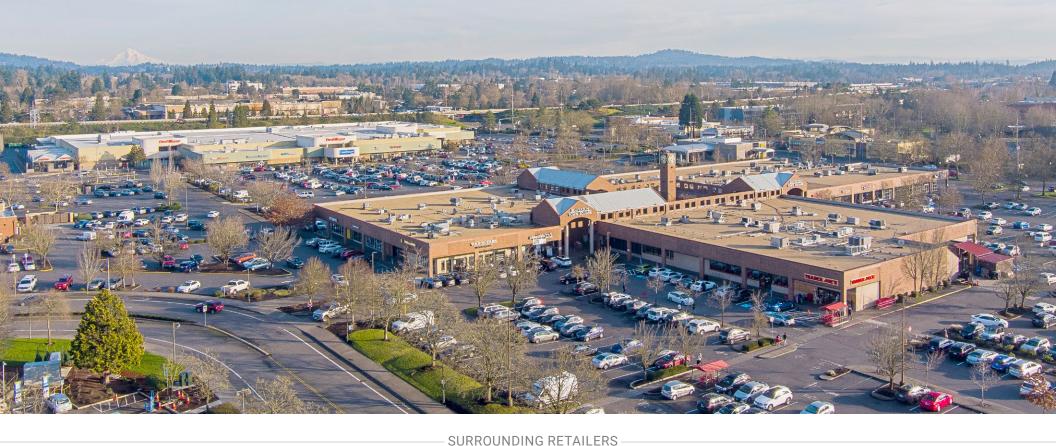

### **UNDER NEW OWNERSHIP**

1,000 SF - 3,500 SF RETAIL SPACE AVAILABLE 0.19 - 0.6 AC PADS AVAILABLE FOR GROUND LEASE

- · Call for economics
- Anchored by Trader Joe's and shadow anchored by Fred Meyer
- Centrally located in the retail heart of Beaverton
- · Visibility and access to Highway 217; over 122,000 VPD
- Major high traffic retail corridor; sandwiched between two major east/west arterials
- Intel (21,000 EE's) and Nike Headquarters (12,000 EE's) are minutes from the shopping center. Nike World Headquarters underwent a \$1Billion expansion a few years ago that added an additional 1.3M SF. This addition helped double their number of employees in recent years.

LOCAL TRADE AREA IS RAPIDLY TRANSFORMING
WITH NEW RESTAURANTS,
MIXED-USE DEVELOPMENTS & INCREASED DENSITY