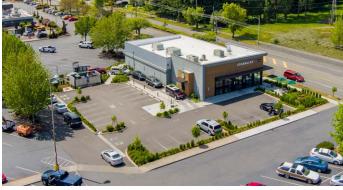

**WESTGATE SOUTH** is a neighborhood retail shopping center located in Tacoma's North End neighborhood which boasts high density and significantly above average household income. Prominent frontage on Pearl Street, close to Highway 16 access, provides visibility to over 23,000 cars per day. Also located near the Point Defiance Park and Zoo & Aquarium that has 700,000 visitors per year.

2303-2502 N PEARL STREET:

Inline and End Cap Space Available

1,000 SF - 3,933 SF CALL FOR DETAILS

FAÇADE RENOVATION COMING SOON TO BUILDING C PYLON OPPORTUNITIES AVAILABLE

Moments from access to major freeways