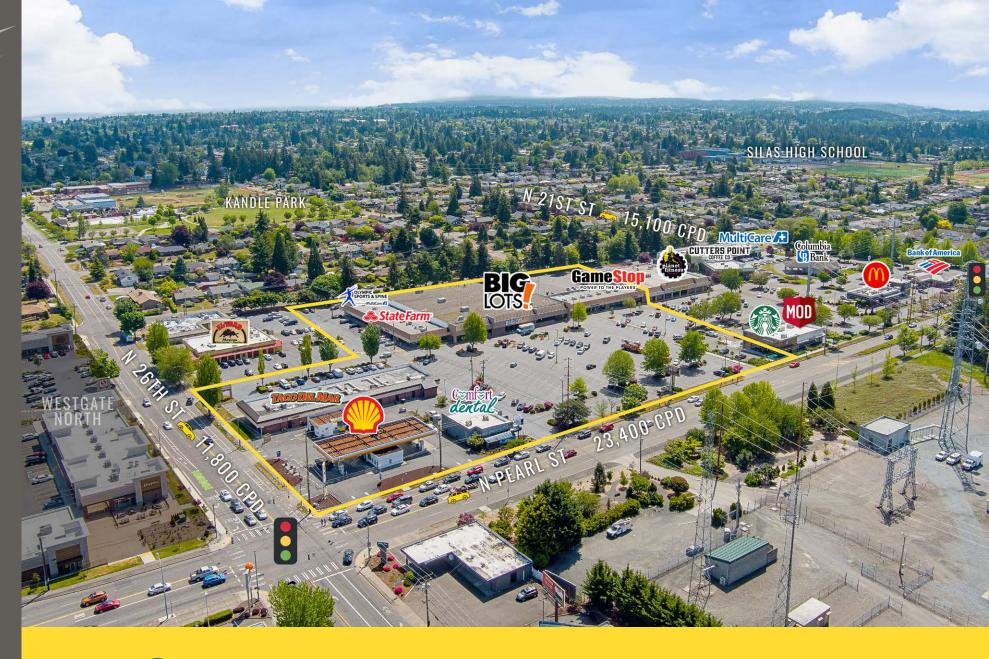

**WESTGATE SOUTH** is a neighborhood retail shopping center located in Tacoma's North End neighborhood which boasts high density and significantly above average household income. Prominent frontage on Pearl Street, close to Highway 16 access, provides visibility to over 23,000 cars per day. Also located near the Point Defiance Park and Zoo & Aquarium that has 700,000 visitors per year.

23,400 CPD N Pearl St

15,100 CPD N 21st St

| Available Suites | SF    |
|------------------|-------|
| A106             | 1,400 |
| A107             | 1,413 |
| B108             | 1,250 |
| B113             | 1,532 |
| C115             | 1,750 |
| C118             | 1,000 |
| C119             | 1,000 |
| C121             | 1,750 |