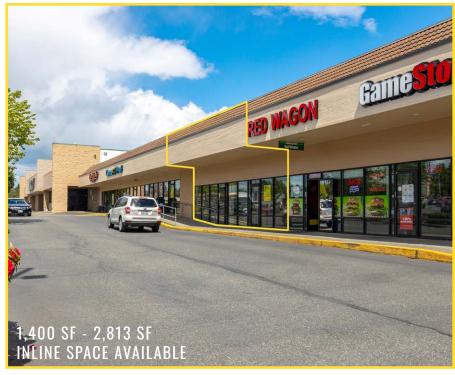

2303-2502 N PEARL STREET:

Inline and End Cap Space Available

1,000 SF - 3,933 SF CALL FOR DETAILS

FAÇADE RENOVATION COMING SOON TO BUILDING C PYLON OPPORTUNITIES AVAILABLE

Moments from access to major freeways

23,400 CPD N Pearl St

15,100 CPD N 21st St

| Available Suites | SF    |
|------------------|-------|
| A106             | 1,400 |
| A107             | 1,413 |
| B108             | 1,250 |
| B113             | 1,532 |
| C115             | 1,750 |
| C118             | 1,000 |
| C119             | 1,000 |
| C121             | 1,750 |