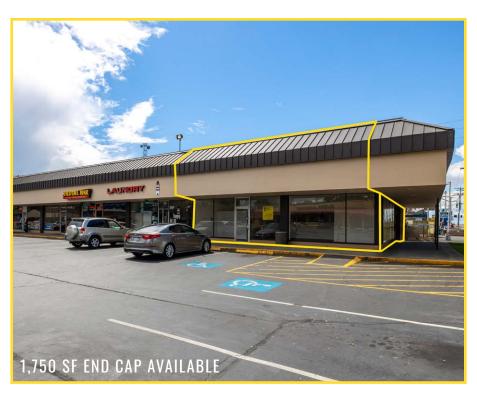

2303-2502 N PEARL STREET:

Inline and End Cap Space Available

1,000 SF - 3,933 SF CALL FOR DETAILS

FAÇADE RENOVATION COMING SOON TO BUILDING C PYLON OPPORTUNITIES AVAILABLE

Moments from access to major freeways

23,400 CPD N Pearl St

15,100 CPD N 21st St

| Available Suites | SF    |
|------------------|-------|
| A106             | 1,400 |
| A107             | 1,413 |
| B108             | 1,250 |
| B113             | 1,532 |
| C115             | 1,750 |
| C118             | 1,000 |
| C119             | 1,000 |
| C121             | 1,750 |