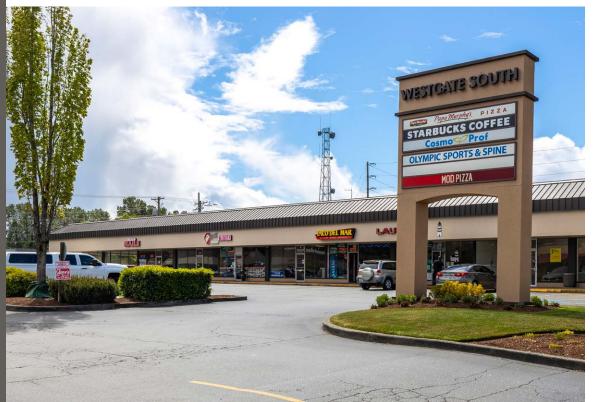

**WESTGATE SOUTH** is a neighborhood retail shopping center located in Tacoma's North End neighborhood which boasts high density and significantly above average household income. Prominent frontage on Pearl Street, close to Highway 16 access, provides visibility to over 23,000 cars per day. Also located near the Point Defiance Park and Zoo & Aquarium that has 700,000 visitors per year.

2303-2502 N PEARL STREET:

Inline and End Cap Space Available

1,000 SF - 3,933 SF CALL FOR DETAILS

FAÇADE RENOVATION COMING SOON TO BUILDING C PYLON OPPORTUNITIES AVAILABLE

Moments from access to major freeways