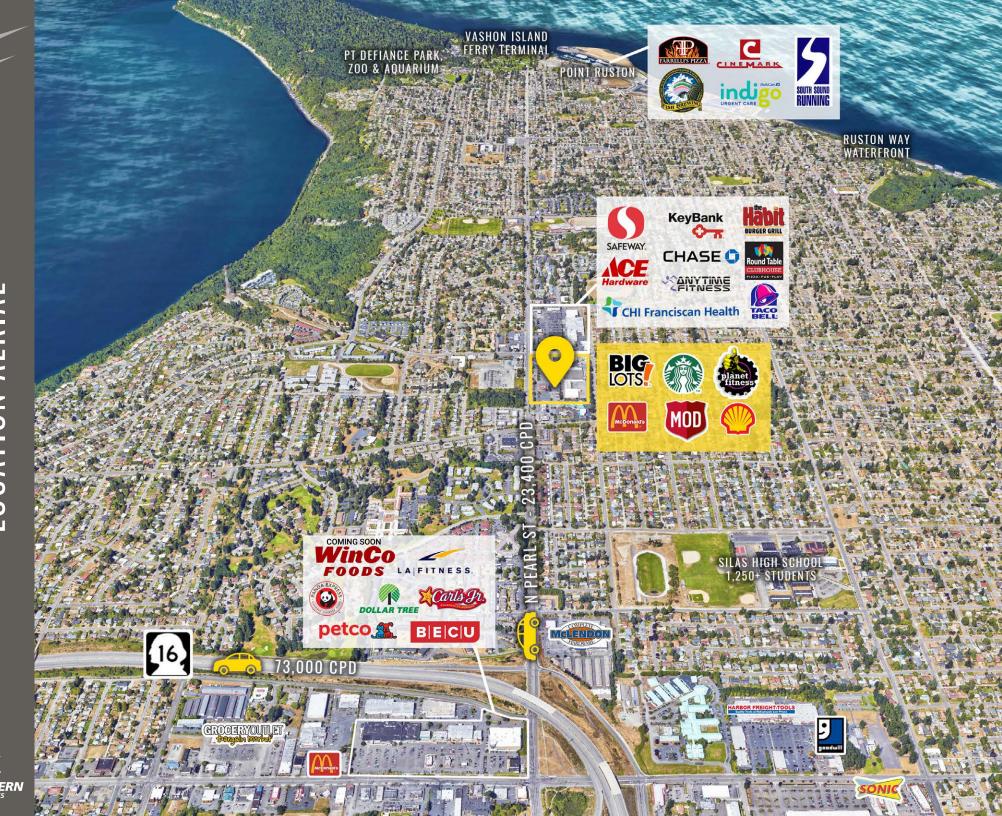

**WESTGATE SOUTH** is a neighborhood retail shopping center located in Tacoma's North End neighborhood which boasts high density and significantly above average household income. Prominent frontage on Pearl Street, close to Highway 16 access, provides visibility to over 23,000 cars per day. Also located near the Point Defiance Park and Zoo & Aquarium that has 700,000 visitors per year.

**TACOMA, WA** is rooted in the arts and has a vibrant urban core that is alive with culture. Situated along the Puget Sound, Tacoma is a mid-sized urban port city of Pierce County just over 30 miles south of Seattle. The museum district is home for its world-renowned Museum of Glass, while the waterfront, parks, gardens and wildlife make Tacoma a nature wonderland ready for all to explore.