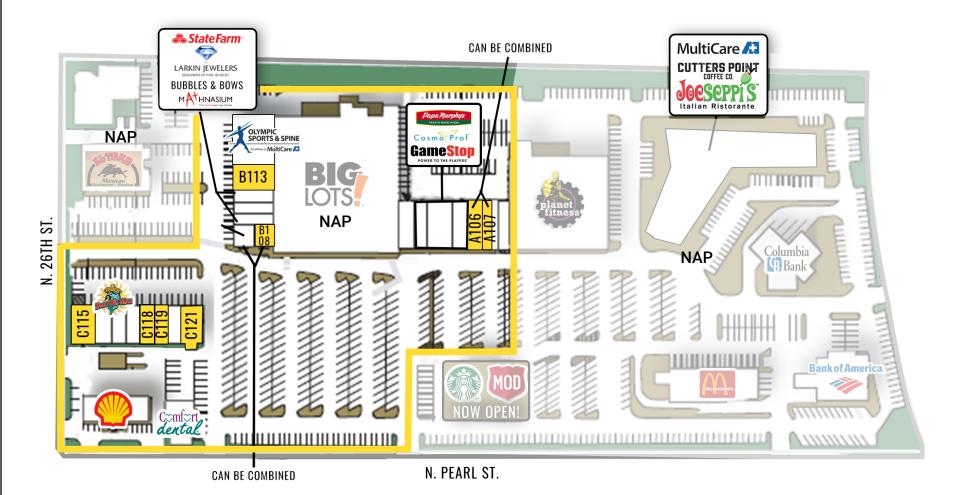

2303-2502 N PEARL STREET:

Inline and End Cap Space Available

1,000 SF - 3,933 SF CALL FOR DETAILS

FAÇADE RENOVATION COMING SOON TO BUILDING C PYLON OPPORTUNITIES AVAILABLE

Moments from access to major freeways

23,400 CPD N Pearl St

15,100 CPD N 21st St

| Available Suites | SF    |
|------------------|-------|
| A106             | 1,400 |
| A107             | 1,413 |
| B108             | 1,250 |
| B113             | 1,532 |
| C115             | 1,750 |
| C118             | 1,000 |
| C119             | 1,000 |
| C121             | 1,750 |