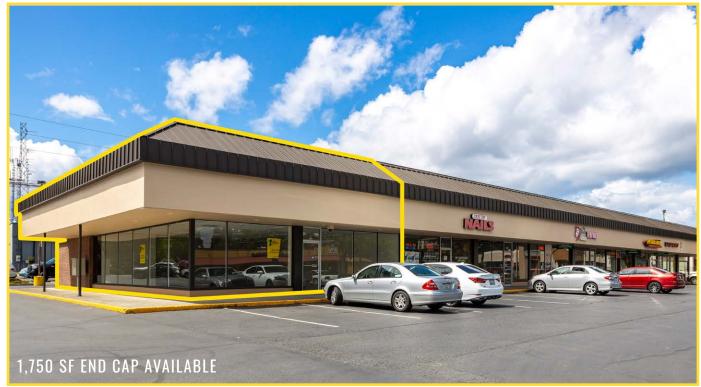

2303-2502 N PEARL STREET:

Inline and End Cap Space Available

1,000 SF - 3,933 SF CALL FOR DETAILS

FAÇADE RENOVATION COMING SOON TO BUILDING C PYLON OPPORTUNITIES AVAILABLE

Moments from access to major freeways

23,400 CPD N Pearl St

15,100 CPD N 21st St

| Available Suites | SF    |
|------------------|-------|
| A106             | 1,400 |
| A107             | 1,413 |
| B108             | 1,250 |
| B113             | 1,532 |
| C115             | 1,750 |
| C118             | 1,000 |
| C119             | 1,000 |
| C121             | 1,750 |