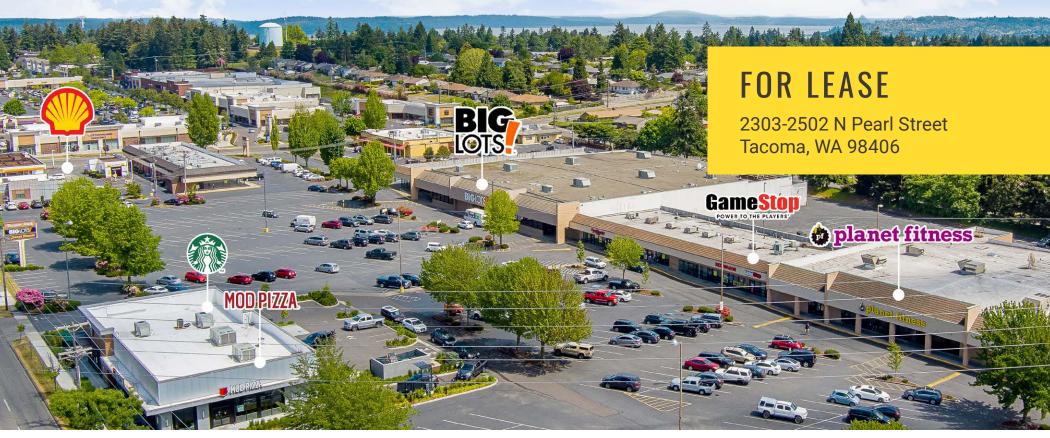

**WESTGATE SOUTH** is a neighborhood retail shopping center located in Tacoma's North End neighborhood which boasts high density and significantly above average household income. Prominent frontage on Pearl Street, close to Highway 16 access, provides visibility to over 23,000 cars per day. Also located near the Point Defiance Park and Zoo & Aquarium that has 700,000 visitors per year.

2303-2502 N PEARL STREET:

Inline and End Cap Space Available

1,000 SF - 3,933 SF CALL FOR DETAILS

FAÇADE RENOVATION COMING SOON TO BUILDING C PYLON OPPORTUNITIES AVAILABLE

Moments from access to major freeways