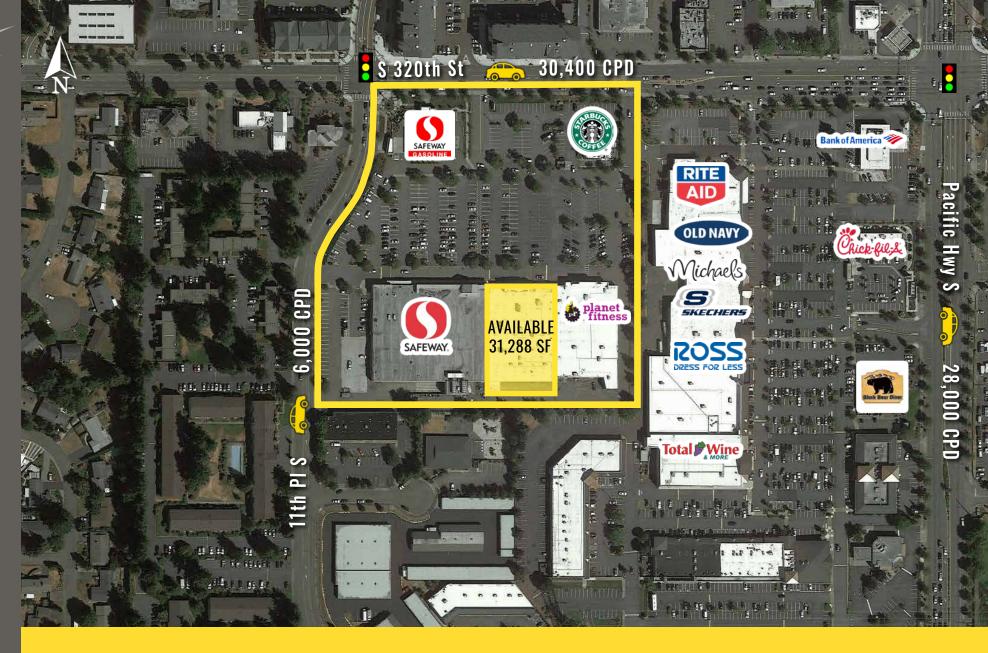

### **AVAILABLE:**

# 31,288 SF CALL FOR DETAILS

(Can be demised)

- Junior anchor opportunity
- Excellent location in the Federal Way retail core just off 320th & Pacific Highway
- Ample parking
- Easy access to 320th Street
- Easy access to Transit Center and Light Rail
- Great pylon signage on 320th

## DAYTIME POPULATION

| Mile 1 | Mile 3 | Mile 5 |
|--------|--------|--------|
| 12,849 | 40,057 | 83,717 |

Located moments from Pacific Hwy S

Located moments from I-5

30,400 CPD S 320th St

6,000 CPD 11th PI S