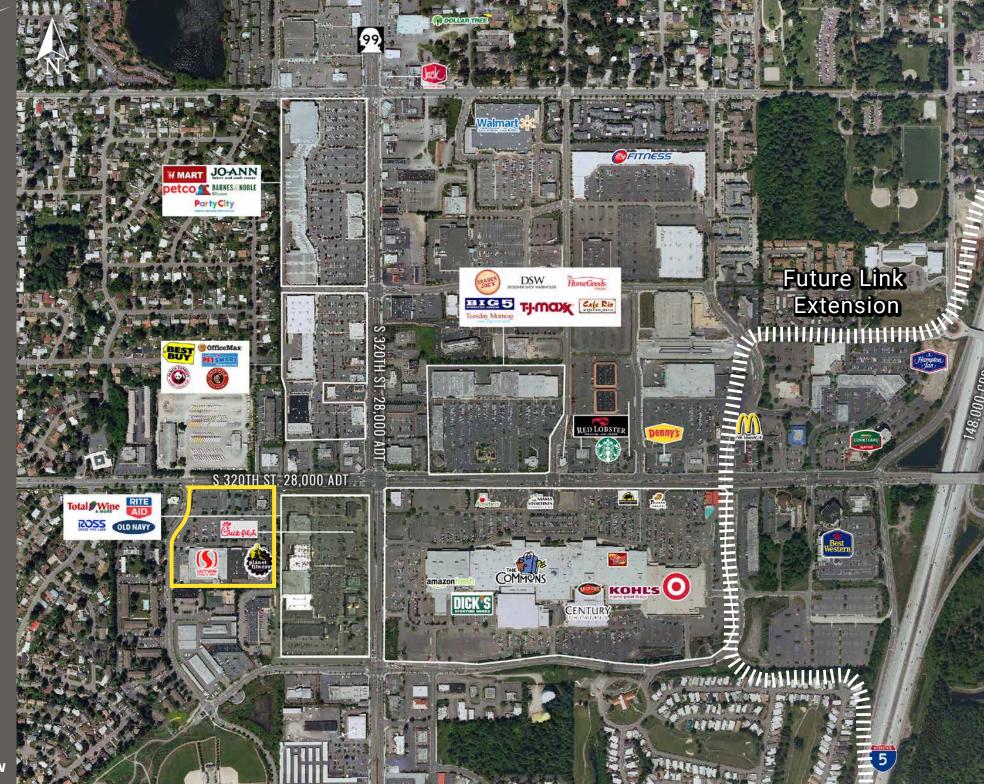

#### **NEARBY TENANTS**

**FEDERAL WAY, WA** is located along the Puget Sound Inlet and shadowed by the majestic Mount Rainier in the Seattle Tacoma metro area and is a "Family Friendly" community - great for leisure and business travelers alike. Nearly 1 million tourists visit Federal Way every year. With ongoing local music, theater, arts, and community events, visitors have plenty of entertainment to choose.