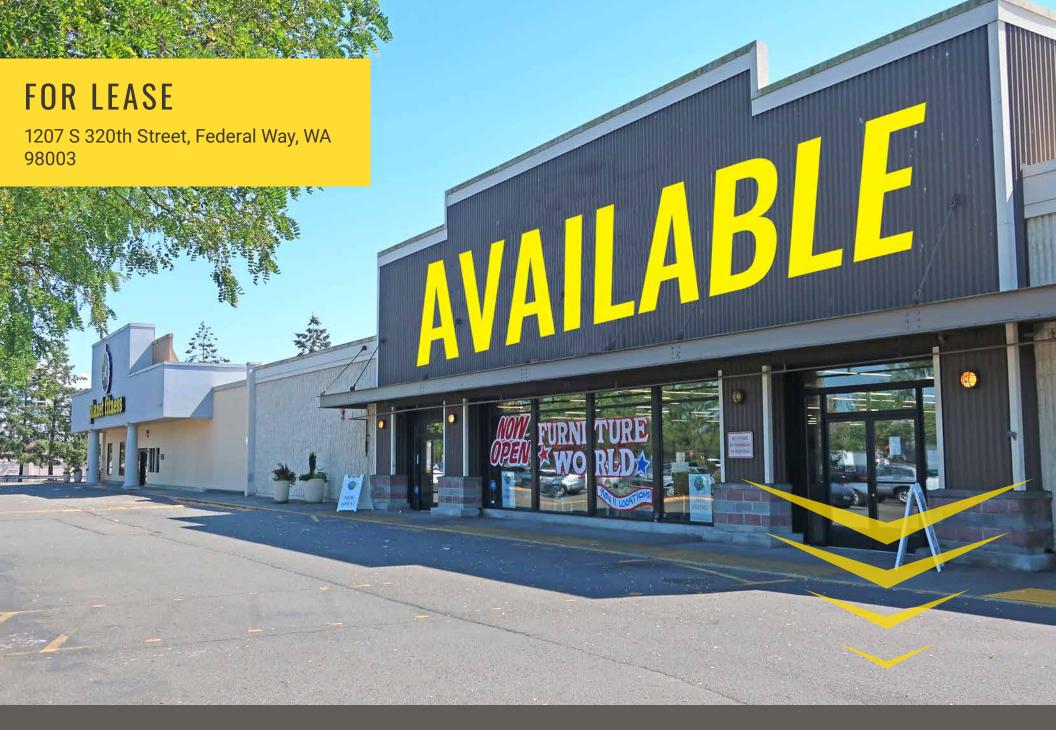

### **AVAILABLE:**

# 31,288 SF CALL FOR DETAILS

(Can be demised)

- Junior anchor opportunity
- Excellent location in the Federal Way retail core just off 320th & Pacific Highway
- Ample parking
- Easy access to 320th Street
- Easy access to Transit Center and Light Rail
- Great pylon signage on 320th