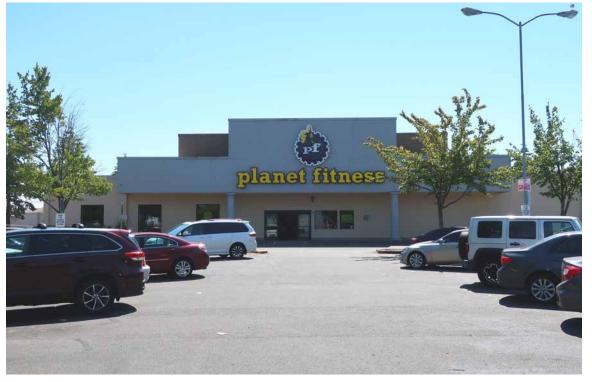

### **AVAILABLE:**

# 31,288 SF CALL FOR DETAILS

(Can be demised)

- Junior anchor opportunity
- Excellent location in the Federal Way retail core just off 320th & Pacific Highway
- Ample parking
- Easy access to 320th Street
- Easy access to Transit Center and Light Rail
- Great pylon signage on 320th