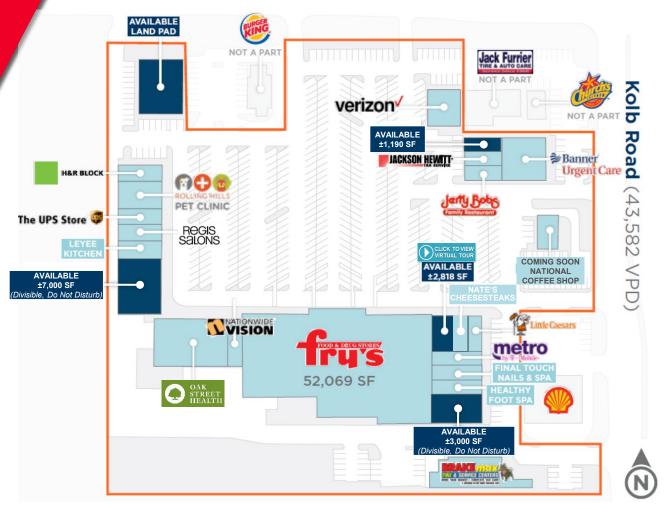

## **ROLLING HILLS SQUARE**

SWC GOLF LINKS RD & KOLB RD, TUCSON, AZ

## SITE PLAN

| SUITE | TENANT                   | SIZE (SF) |
|-------|--------------------------|-----------|
| 10    | AVAILABLE (Divisible)*   | 3,000     |
| 15    | Healthy Foot Spa         | 1,500     |
| 20    | Final Touch Nails & Spa  | 1,500     |
| 30    | Metro PCS                | 1,500     |
| 40    | Little Caesars           | 1,499     |
| 50    | Nate's Cheesesteaks      | 1,499     |
| 60    | AVAILABLE                | 2,818     |
| 100   | Fry's Food & Drug        | 52,069    |
| 120   | Nationwide Vision        | 1,613     |
| 150   | Oak Street Health        | 10,387    |
| 180   | AVAILABLE (Divisible)*   | 7,000     |
| 200   | Leyee Kitchen            | 2,240     |
| 210   | Regis                    | 1,260     |
| 220   | The UPS Store            | 1,400     |
| 240   | Rolling Hills Pet Clinic | 3,500     |
| 250   | H&R Block                | 2,100     |
| 300   | Banner Urgent Care       | 4,140     |
| 310   | Jerry Bobs               | 2,497     |
| 320   | Jackson Hewitt           | 1,190     |
| 330   | AVAILABLE                | 1,190     |
| Out 1 | Brake Max                | 5,400     |
| Out 2 | Donut Wheel              | 1,600     |
| Out 3 | Verizon                  | 3,200     |
|       |                          |           |

Vacant Land Pad (Drive-Thru Capable)

\*(Do Not Disturb Tenant)

Dave Hammack / Principal / dhammack@picor.com / +1 520 546 2712 Greg Furrier / Principal / gfurrier@picor.com / +1 520 546 2735 Independently Owned and Operated / A Member of the Cushman & Wakefield Alliance 1/26/2022