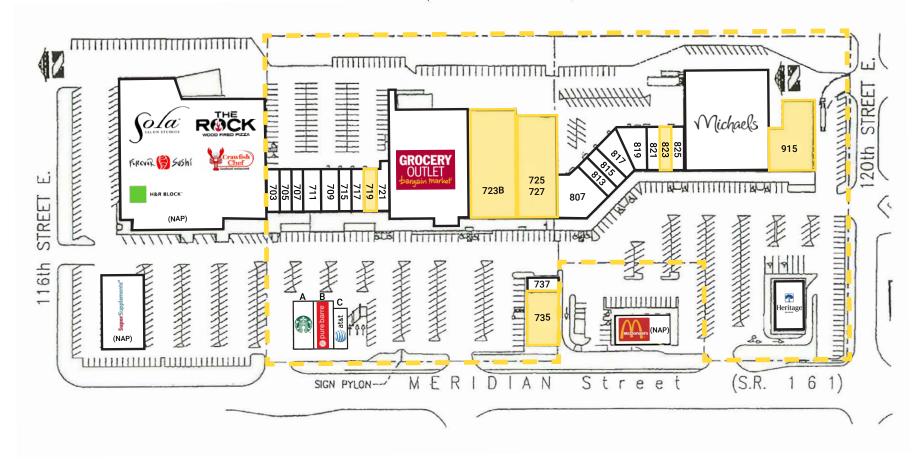

### MERIDIAN SHOPPING CENTER PUYALLUP, PIERCE COUNTY, WA

| Suite     | Tenant    | SF     |
|-----------|-----------|--------|
| 719       | AVAILABLE | 1,400  |
| 723-B     | AVAILABLE | 16,324 |
| 725 & 727 | AVAILABLE | 11,406 |
| A-823     | AVAILABLE | 1,400  |
| 915       | AVAILABLE | 7,833  |
| 735       | AVAILABLE | 4,983  |