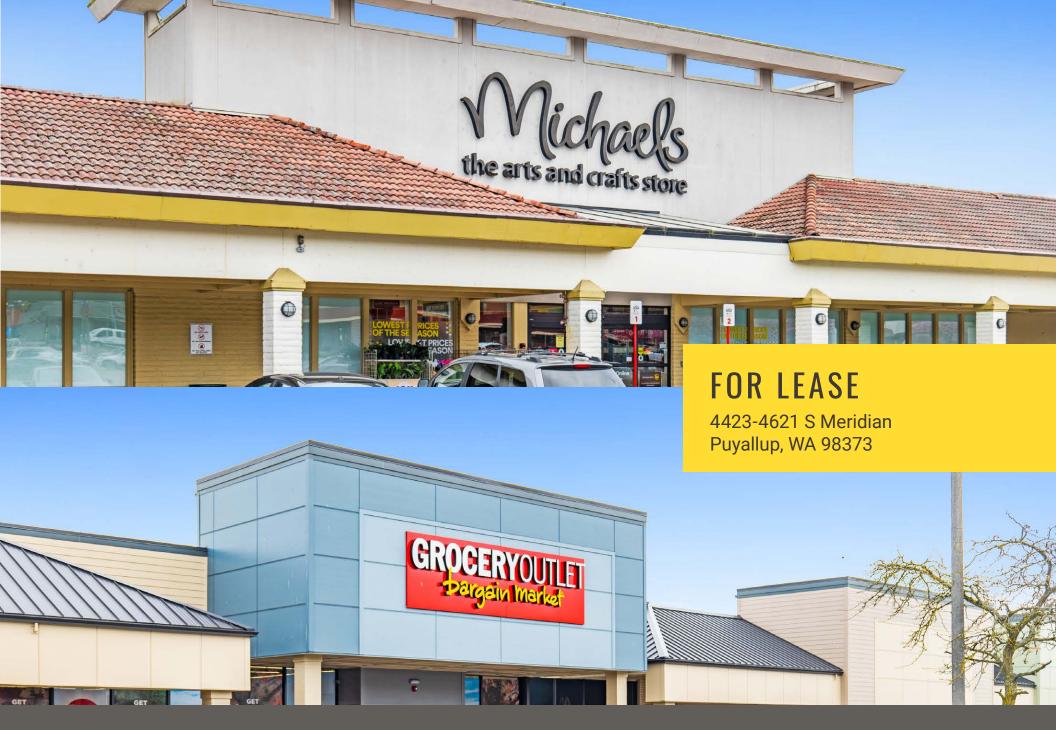

MERIDIAN PLACE

Josh Parnell | Justin Holmes

## 4423 - 4621 S MERIDIAN AVE:

# 1,400 SF - 16,324 SF CALL FOR DETAILS

- Anchored by Grocery Outlet, Michaels, Starbucks, & McDonalds
- · Great visibility and access from Meridian Ave
- Phase I of New Facade renovation Now Complete!
- Excellent Shopping Center Synergy
- Estimated NNN's \$7.00 PSF