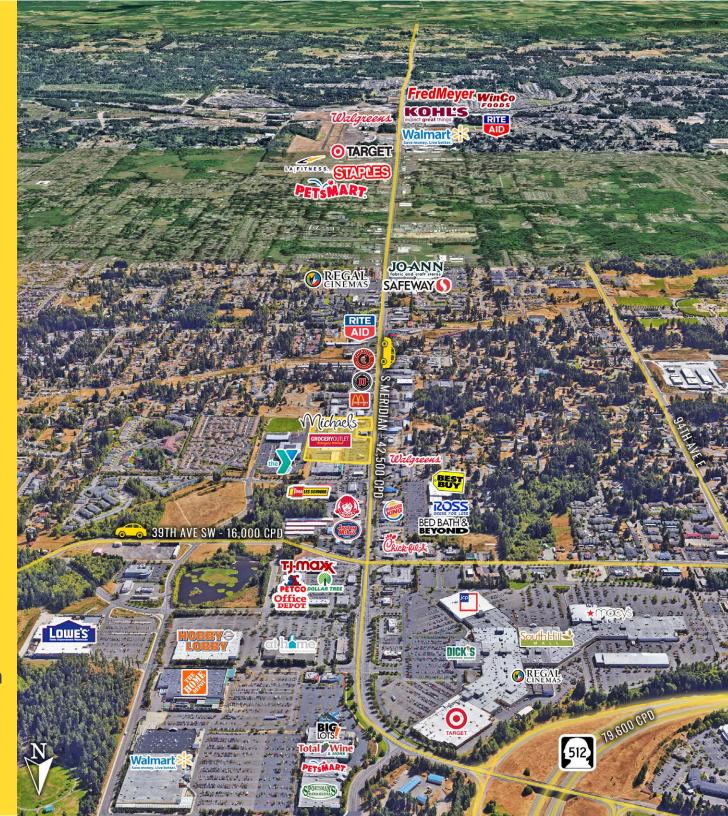

## TENANTS:

42,500 CPD S Meridian Ave

Located in the South Hill Retail Core

Located moments from HWY 512 & I-5