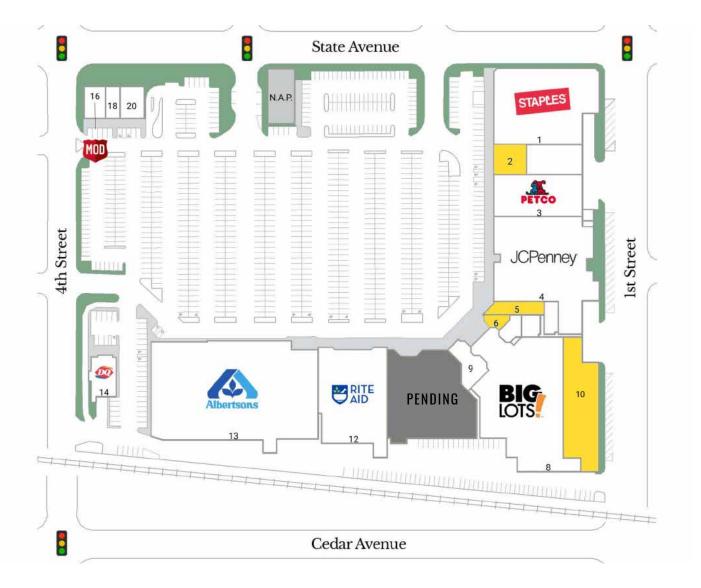

## **AVAILABLE:**

890 SF - 12,000 SF CALL FOR DETAILS

- Strong freeway visibility with convenient access to Interstate 5
- Anchored by many national tenants including Rite Aid, Albertsons, Big Lots, Staples, Petco, Bath & Body Works, and more!
- Centrally located on Highway 538 in Marysville a Seattle suburb 30 miles north of the city.

## **TENANTS**

Located in Marysville retail hub

Moments to & from Interstate 5 access

24,600 CPD 4th St

10,500 CPD State Ave

| Suite | SF     | Tenant            |
|-------|--------|-------------------|
| 1     | 24,009 | Staples           |
| 2     | 3,501  | AVAILABLE         |
| 3     | 12,312 | Petco             |
| 4     | 29,842 | JC Penney         |
| 5     | 4,585  | AVAILABLE         |
| 6     | 890    | AVAILABLE         |
| 8     | 34,074 | Big Lots          |
| 9     | 3,080  | Bath & Body Works |

| Suite | SF        | Tenant                  |
|-------|-----------|-------------------------|
| 10    | 12,000+/- | AVAILABLE - DRY STORAGE |
| 11    | 21,500    | PENDING                 |
| 12    | 21,877    | Rite Aid                |
| 13    | 52,497    | Albertsons              |
| 14    | 3,300     | Dairy Queen             |
| 16    | 2,573     | MOD Pizza               |
| 18    | 1,183     | AT&T                    |
| 20    | 2,630     | Coastal Community Bank  |