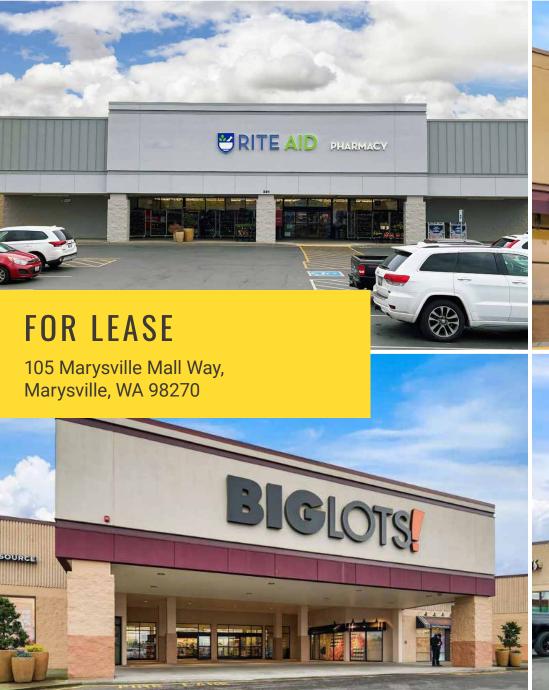

## **AVAILABLE:**

890 SF - 12,000 SF CALL FOR DETAILS

- Strong freeway visibility with convenient access to Interstate 5
- Anchored by many national tenants including Rite Aid, Albertsons, Big Lots, Staples, Petco, Bath & Body Works, and more!
- Centrally located on Highway 538 in Marysville a Seattle suburb 30 miles north of the city.

## **TENANTS**

Located in Marysville retail hub

Moments to & from Interstate 5 access

24,600 CPD 4th St

10,500 CPD State Ave

| Suite | SF     | Tenant            |
|-------|--------|-------------------|
| 1     | 24,009 | Staples           |
| 2     | 3,501  | AVAILABLE         |
| 3     | 12,312 | Petco             |
| 4     | 29,842 | JC Penney         |
| 5     | 4,585  | AVAILABLE         |
| 6     | 890    | AVAILABLE         |
| 8     | 34,074 | Big Lots          |
| 9     | 3,080  | Bath & Body Works |

| Suite | SF        | Tenant                  |
|-------|-----------|-------------------------|
| 10    | 12,000+/- | AVAILABLE - DRY STORAGE |
| 11    | 21,500    | PENDING                 |
| 12    | 21,877    | Rite Aid                |
| 13    | 52,497    | Albertsons              |
| 14    | 3,300     | Dairy Queen             |
| 16    | 2,573     | MOD Pizza               |
| 18    | 1,183     | AT&T                    |
| 20    | 2,630     | Coastal Community Bank  |