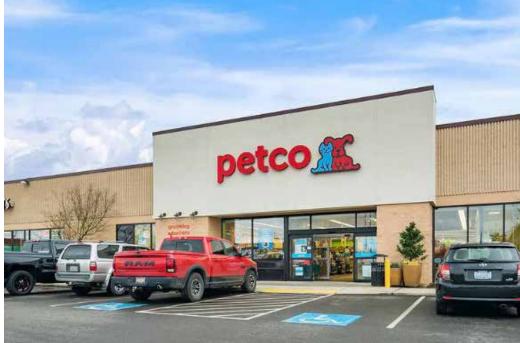

## **TENANTS**

Located in Marysville retail hub

Moments to & from Interstate 5 access

24,600 CPD 4th St

10,500 CPD State Ave

| Suite | SF     | Tenant            |
|-------|--------|-------------------|
| 1     | 24,009 | Staples           |
| 2     | 3,501  | AVAILABLE         |
| 3     | 12,312 | Petco             |
| 4     | 29,842 | JC Penney         |
| 5     | 4,585  | AVAILABLE         |
| 6     | 890    | AVAILABLE         |
| 8     | 34,074 | Big Lots          |
| 9     | 3,080  | Bath & Body Works |