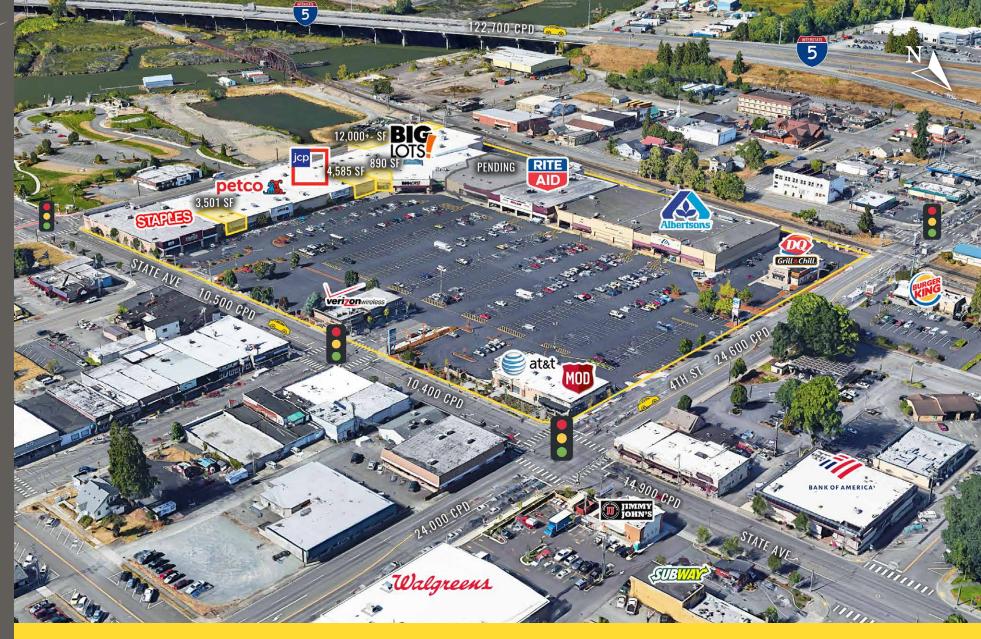

## **AVAILABLE:**

890 SF - 12,000 SF CALL FOR DETAILS

- Strong freeway visibility with convenient access to Interstate 5
- Anchored by many national tenants including Rite Aid, Albertsons, Big Lots, Staples, Petco, Bath & Body Works, and more!
- Centrally located on Highway 538 in Marysville a Seattle suburb 30 miles north of the city.

## **TENANTS**

Located in Marysville retail hub

Moments to & from Interstate 5 access

24,600 CPD 4th St

10,500 CPD State Ave

| Suite | SF     | Tenant            |
|-------|--------|-------------------|
| 1     | 24,009 | Staples           |
| 2     | 3,501  | AVAILABLE         |
| 3     | 12,312 | Petco             |
| 4     | 29,842 | JC Penney         |
| 5     | 4,585  | AVAILABLE         |
| 6     | 890    | AVAILABLE         |
| 8     | 34,074 | Big Lots          |
| 9     | 3,080  | Bath & Body Works |

| Suite | SF        | Tenant                  |
|-------|-----------|-------------------------|
| 10    | 12,000+/- | AVAILABLE - DRY STORAGE |
| 11    | 21,500    | PENDING                 |
| 12    | 21,877    | Rite Aid                |
| 13    | 52,497    | Albertsons              |
| 14    | 3,300     | Dairy Queen             |
| 16    | 2,573     | MOD Pizza               |
| 18    | 1,183     | AT&T                    |
| 20    | 2,630     | Coastal Community Bank  |