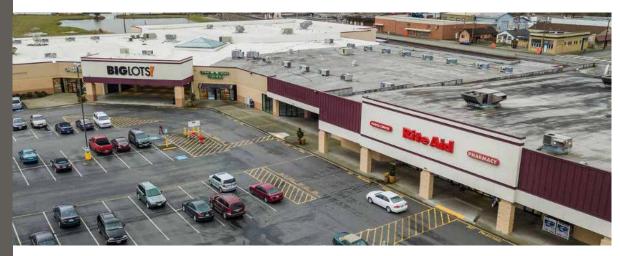

## **AVAILABLE:**

890 SF - 12,000 SF CALL FOR DETAILS

- Strong freeway visibility with convenient access to Interstate 5
- Anchored by many national tenants including Rite Aid, Albertsons, Big Lots, Staples, Petco, Bath & Body Works, and more!
- Centrally located on Highway 538 in Marysville a Seattle suburb 30 miles north of the city.

## **TENANTS**

Located in Marysville retail hub

Moments to & from Interstate 5 access

24,600 CPD 4th St

10,500 CPD State Ave

| Suite | SF     | Tenant            |
|-------|--------|-------------------|
| 1     | 24,009 | Staples           |
| 2     | 3,501  | AVAILABLE         |
| 3     | 12,312 | Petco             |
| 4     | 29,842 | JC Penney         |
| 5     | 4,585  | AVAILABLE         |
| 6     | 890    | AVAILABLE         |
| 8     | 34,074 | Big Lots          |
| 9     | 3,080  | Bath & Body Works |

| Suite | SF        | Tenant                  |
|-------|-----------|-------------------------|
| 10    | 12,000+/- | AVAILABLE - DRY STORAGE |
| 11    | 21,500    | PENDING                 |
| 12    | 21,877    | Rite Aid                |
| 13    | 52,497    | Albertsons              |
| 14    | 3,300     | Dairy Queen             |
| 16    | 2,573     | MOD Pizza               |
| 18    | 1,183     | AT&T                    |
| 20    | 2,630     | Coastal Community Bank  |