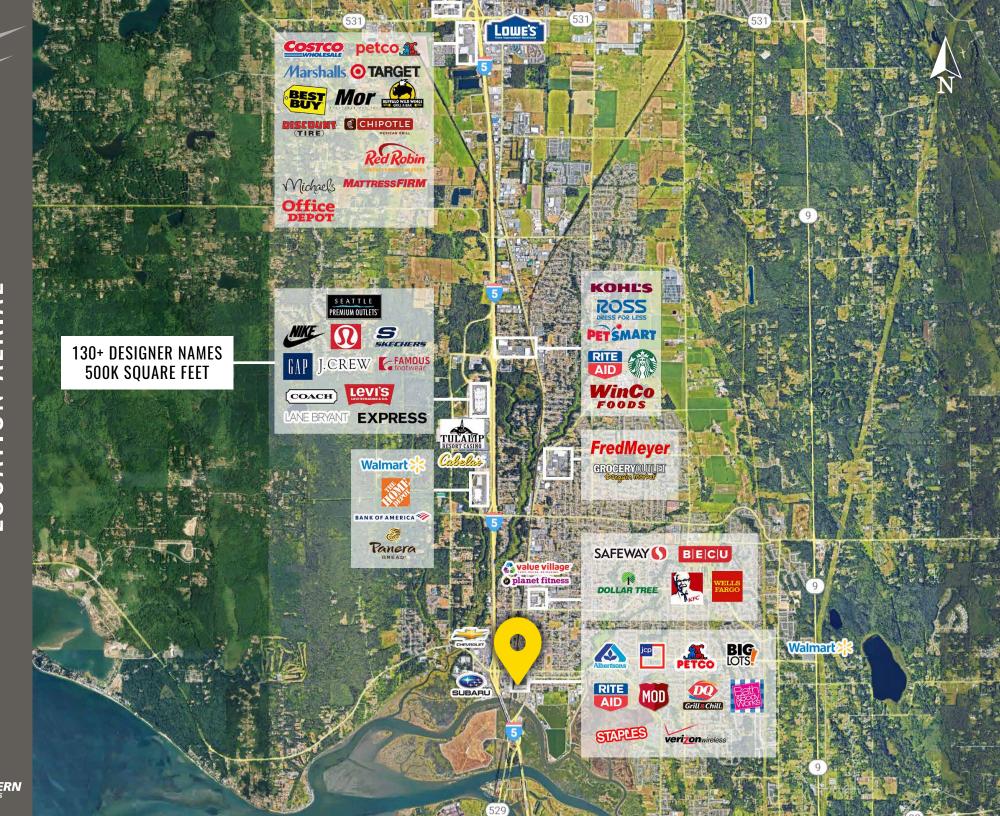

## **AVAILABLE:**

890 SF - 12,000 SF CALL FOR DETAILS

- Strong freeway visibility with convenient access to Interstate 5
- Anchored by many national tenants including Rite Aid, Albertsons, Big Lots, Staples, Petco, Bath & Body Works, and more!
- Centrally located on Highway 538 in Marysville a Seattle suburb 30 miles north of the city.

**MARYSVILLE, WA** is a vibrant, growing community nestled on the banks of the Snohomish River and bordered by the Cascade mountains to the east and Puget Sound to the west. The city offers a variety of outdoor recreation opportunities, diverse shopping options - from our Lakewood Crossing retail center to our historic downtown shops, and a spring and summer full of fairs and festivals with local flavor.