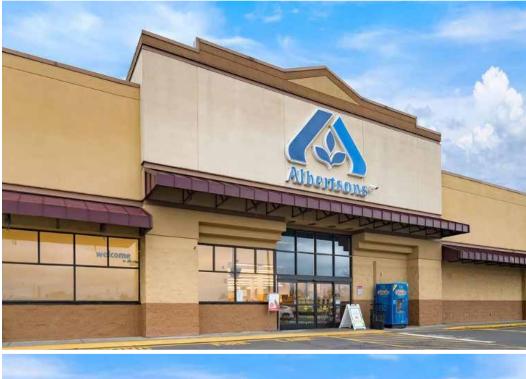

| Suite | SF        | Tenant                  |
|-------|-----------|-------------------------|
| 10    | 12,000+/- | AVAILABLE - DRY STORAGE |
| 11    | 21,500    | PENDING                 |
| 12    | 21,877    | Rite Aid                |
| 13    | 52,497    | Albertsons              |
| 14    | 3,300     | Dairy Queen             |
| 16    | 2,573     | MOD Pizza               |
| 18    | 1,183     | AT&T                    |
| 20    | 2,630     | Coastal Community Bank  |