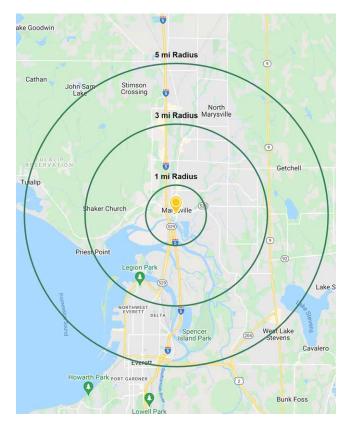

| Regis - 2022 | Population | Average HH Income | Daytime Population |
|--------------|------------|-------------------|--------------------|
| Mile 1       | 5,276      | \$74,761          | 5,524              |
| Mile 3       | 54,436     | \$103,208         | 29,740             |
| Mile 5       | 111,347    | \$104,543         | 68,580             |