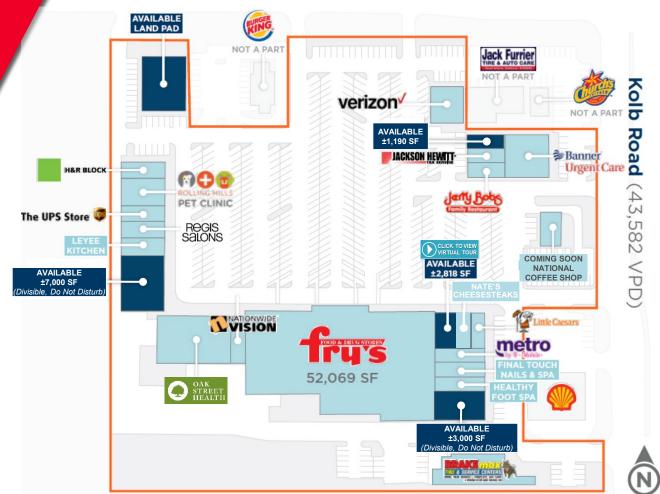

#### SITE PLAN

| SUITE  | TENANT                               | SIZE (SF) |
|--------|--------------------------------------|-----------|
| 10     | AVAILABLE (Divisible)*               | 3,000     |
| 15     | Healthy Foot Spa                     | 1,500     |
| 20     | Final Touch Nails & Spa              | 1,500     |
| 30     | Metro PCS                            | 1,500     |
| 40     | Little Caesars                       | 1,499     |
| 50     | Nate's Cheesesteaks                  | 1,499     |
| 60     | AVAILABLE                            | 2,818     |
| 100    | Fry's Food & Drug                    | 52,069    |
| 120    | Nationwide Vision                    | 1,613     |
| 150    | Oak Street Health                    | 10,387    |
| 180    | AVAILABLE (Divisible)*               | 7,000     |
| 200    | Leyee Kitchen                        | 2,240     |
| 210    | Regis                                | 1,260     |
| 220    | The UPS Store                        | 1,400     |
| 240    | Rolling Hills Pet Clinic             | 3,500     |
| 250    | H&R Block                            | 2,100     |
| 300    | Banner Urgent Care                   | 4,140     |
| 310    | Jerry Bobs                           | 2,497     |
| 320    | Jackson Hewitt                       | 1,190     |
| 330    | AVAILABLE                            | 1,190     |
| Out 1  | Brake Max                            | 5,400     |
| Out 2  | Donut Wheel                          | 1,600     |
| Out 3  | Verizon                              | 3,200     |
| Vacan  | <b>It Land Pad</b> (Drive-Thru Capat | ole)      |
| */Do N | at Diaturh Tanant)                   |           |

\*(Do Not Disturb Tenant)

Independently Owned and Operated / A Member of the Cushman & Wakefield
Alliance 1/26/2022

Cushman & Wakefield Copyright 2022. No warranty or representation, express or implied, is made to the accuracy or completeness of the information contained herein, and same is submitted subject to errors, omissions, change of price, rental or other conditions, withdrawal without notice, and to any special listing conditions imposed by the property owner(s). As applicable, we make no representation as to the condition of the property (or properties) in question.