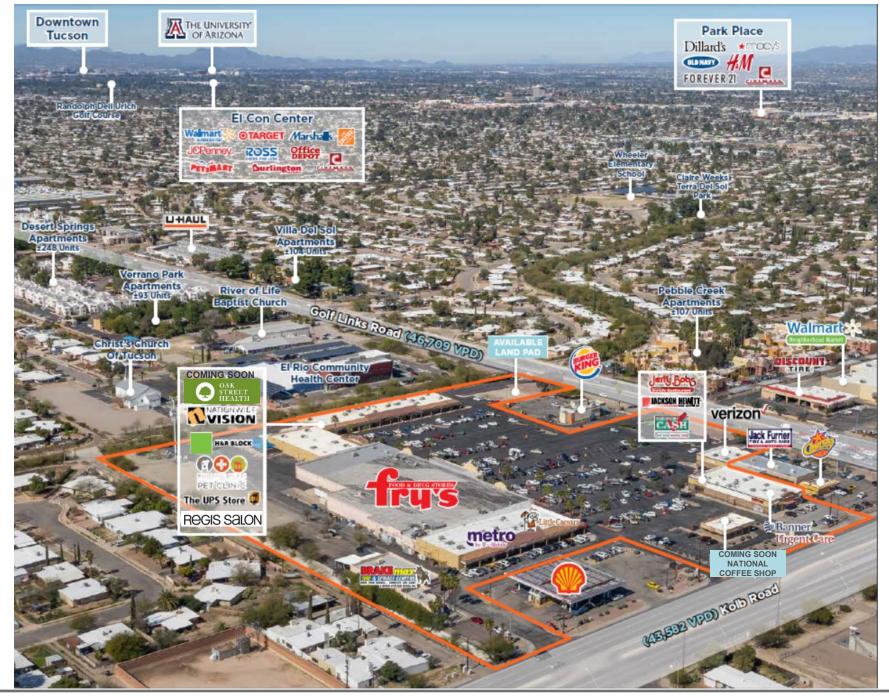

### NEIGHBORING TENANTS

Walmart Neighborhood Market, Discount Tire, 99¢ Only Store, KFC, Walgreens, Wells Fargo, Big O Tires, & More

#### **COMMENTS**

- New Ownership!
- Ideally located at the intersection of Kolb Rd and Golf Links Rd, with excellent frontage, visibility and traffic counts
- Rolling Hills Square is located within proximity to Davis-Monthan Air Force Base
- New monument signage coming 2022