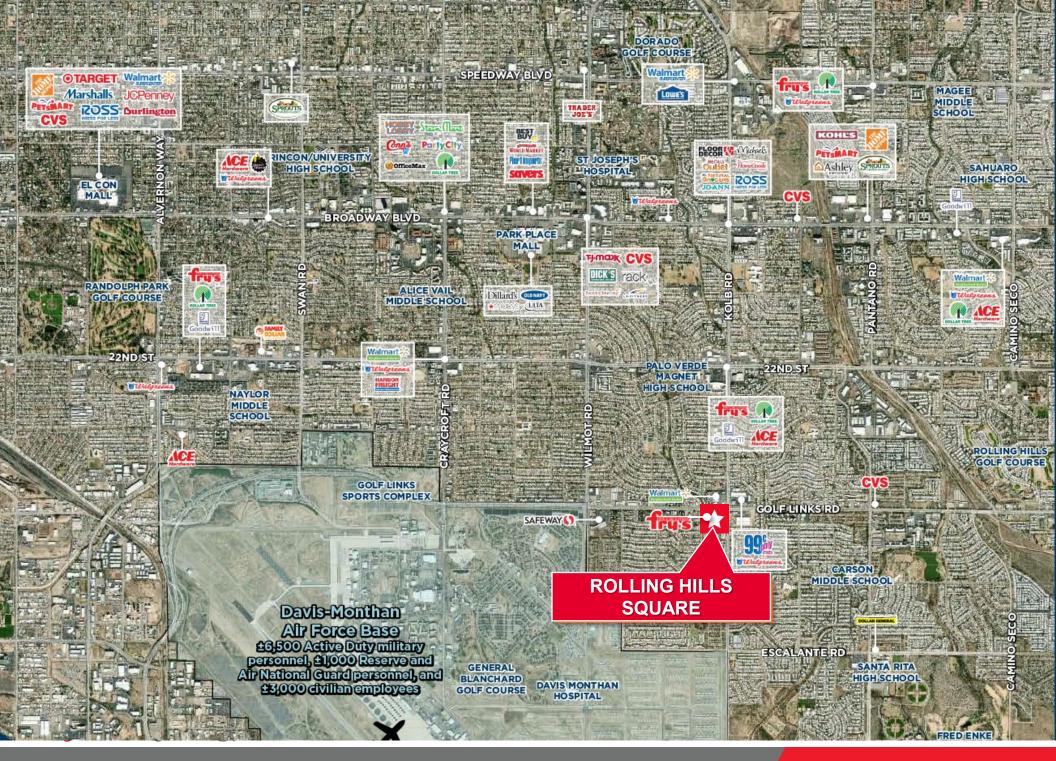

### NEIGHBORHOOD DEMOGRAPHICS

|         | POPULATION | AVERAGE<br>HOUSEHOLD INCOME | DAYTIME<br>POPULATION | TOTAL RETAIL<br>EXPENDITURE |
|---------|------------|-----------------------------|-----------------------|-----------------------------|
| 1 Mile  | 19,740     | \$65,512                    | 2,228                 | \$197.85 M                  |
| 3 Miles | 98,216     | \$60,598                    | 28,713                | \$994.68 M                  |
| 5 Miles | 211,058    | \$65,785                    | 91,393                | \$2.29 B                    |