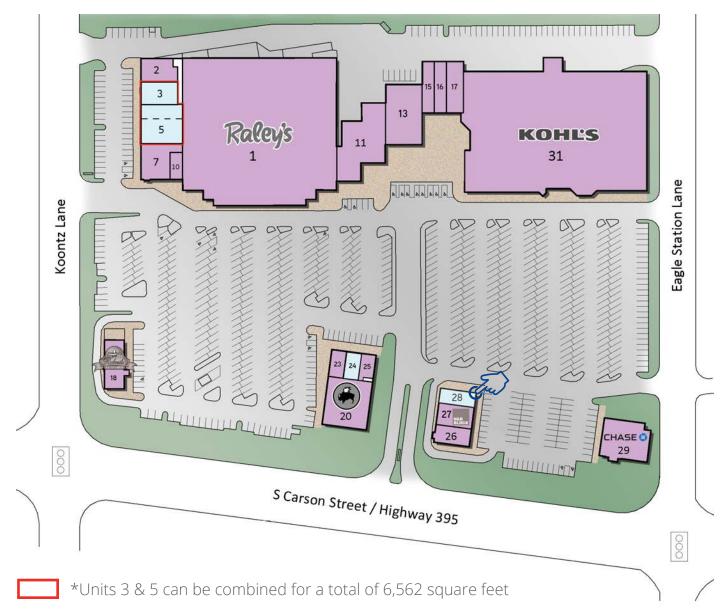

### Site Plan & Available Space

| Unit #  | Address #       | Tenants                       |
|---------|-----------------|-------------------------------|
| 1       | 3701            | Raley's                       |
| 2       | 3675            | Beauty Systems                |
| 3*      | 3679            | Available - 2,204 SF          |
| 5*      | 3683,<br>89, 91 | Vacant - 4,358 SF             |
| 7, 8, 9 | 3693,<br>95, 97 | Peg's Glorified<br>Ham n Eggs |
| 10      | 3699            | Cutting Edge                  |
| 11      | 3723            | Dotty's                       |
| 12      | 3735            | Dotty's                       |
| 13      | 3759-71         | Dotty's                       |
| 15      | 3789            | Dotty's                       |
| 16      | 3795            | Dotty's                       |
| 17      | 3807            | Dotty's                       |
| 18      | 3665            | Roberto's Taco Shop           |
| 20      | 3815-19         | Buffalo Wild Wings            |
| 23      | 3821            | USA Cash Services             |
| 24      | 3823            | Vacant - 1,125 SF             |
| 25      | 3827            | Postal Annex                  |
| 26      | 3849            | Jimmy John's                  |
| 27      | 3853            | H&R Block                     |
| 28      | 3861            | Vacant - 1,400 SF             |
| 29      | 3883            | Chase Bank                    |
| 31      | 3871            | Kohl's                        |