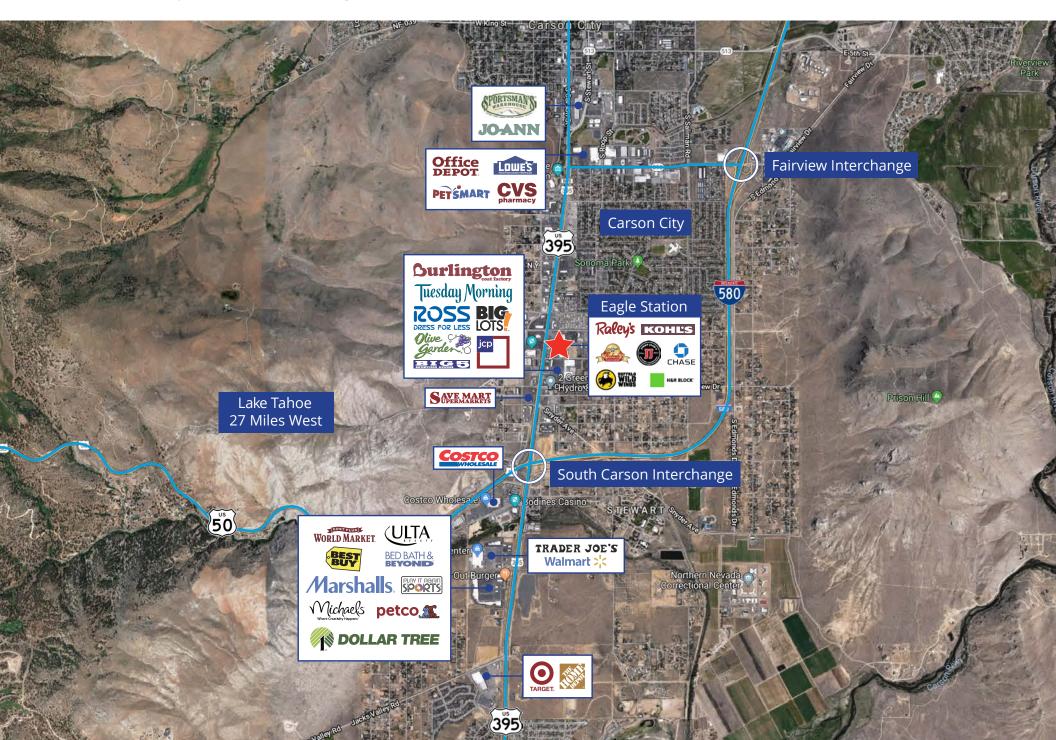

| Dotty's                       |
| 17      | 3807            | Dotty's                       |
| 18      | 3665            | Roberto's Taco Shop           |
| 20      | 3815-19         | Buffalo Wild Wings            |
| 23      | 3821            | USA Cash Services             |
| 24      | 3823            | Vacant - 1,125 SF             |
| 25      | 3827            | Postal Annex                  |
| 26      | 3849            | Jimmy John's                  |
| 27      | 3853            | H&R Block                     |
| 28      | 3861            | Vacant - 1,400 SF             |
| 29      | 3883            | Chase Bank                    |
| 31      | 3871            | Kohl's                        |

# Additional Property Photography











### Carson City Surrounding Retail





## Demographics & Traffic Counts

|                          | 1 mile   | 3 mile   | 5 mile   |
|--------------------------|----------|----------|----------|
| 2021 Population          | 5,630    | 28,716   | 62,081   |
| Average Household Income | \$73,660 | \$74,221 | \$72,788 |
| Total Households         | 2,266    | 11,312   | 24,712   |

#### **2020 Traffic Counts - NDOT**

South Carson Street, 230ft North of Koontz Lane: 22,700 ADT

Koontz Lane, 340ft West of Silver Sage Drive: 4,300 ADT

## 3 Mile Household & Population





- White population
- Black population
- American Indian population
- Asian population
- Pacific islander population
- Other race population
- Population of two or more races



#### **Roxanne Stevenson**

Senior Vice President + 1 775 823 4661 Roxanne.Steven