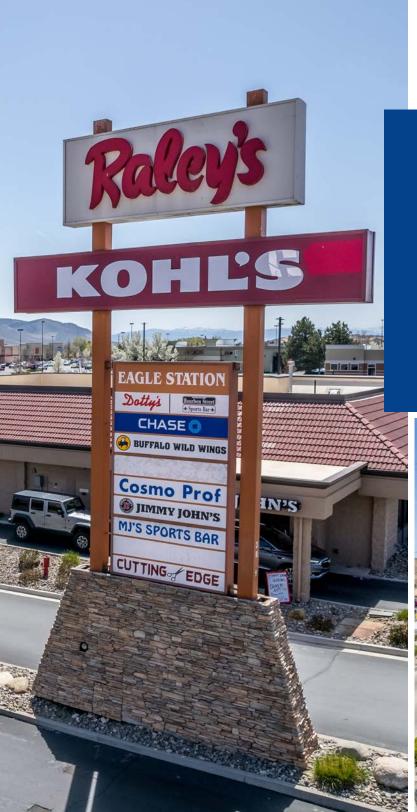

### Site Plan & Available Space

| Unit #  | Address #       | Tenants                       |
|---------|-----------------|-------------------------------|
| 1       | 3701            | Raley's                       |
| 2       | 3675            | Beauty Systems                |
| 3*      | 3679            | Available - 2,204 SF          |
| 5*      | 3683,<br>89, 91 | Vacant - 4,358 SF             |
| 7, 8, 9 | 3693,<br>95, 97 | Peg's Glorified<br>Ham n Eggs |
| 10      | 3699            | Cutting Edge                  |
| 11      | 3723            | Dotty's                       |
| 12      | 3735            | Dotty's                       |
| 13      | 3759-71         | Dotty's                       |
| 15      | 3789            | Dotty's                       |
| 16      | 3795            | Dotty's                       |
| 17      | 3807            | Dotty's                       |
| 18      | 3665            | Roberto's Taco Shop           |
| 20      | 3815-19         | Buffalo Wild Wings            |
| 23      | 3821            | USA Cash Services             |
| 24      | 3823            | Vacant - 1,125 SF             |
| 25      | 3827            | Postal Annex                  |
| 26      | 3849            | Jimmy John's                  |
| 27      | 3853            | H&R Block                     |
| 28      | 3861            | Vacant - 1,400 SF             |
| 29      | 3883            | Chase Bank                    |
| 31      | 3871            | Kohl's                        |