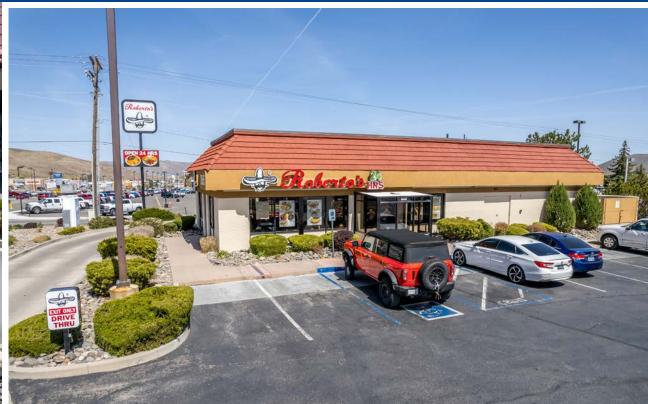

### Property Features

- In-line space available from 1,125 to 6,562 SF
- Prominent community shopping center under new ownership and management with over one million annual visits
- 92% of Eagle Station tenants are daily needs and e-commerce resistant services
- Other traffic generators on the intersection include JC Penney, Burlington Coat Factory, Ross, Galaxy Theaters, Casino Fandango, McDonald's, Marriott Courtyard, Big Lots, Big 5 and Olive Garden
- Strong daytime population with over 26,919 employees within a 3-mile radius
- Join Buffalo Wild Wings, Chase Bank, Jimmy John's, H&R Block, Cutting Edge, Peg's Glorified Ham n Eggs and Roberto's Taco Shop

### Site Plan & Available Space

| Unit #  | Address #       | Tenants                       |
|---------|-----------------|-------------------------------|
| 1       | 3701            | Raley's                       |
| 2       | 3675            | Beauty Systems                |
| 3*      | 3679            | Available - 2,204 SF          |
| 5*      | 3683,<br>89, 91 | Vacant - 4,358 SF             |
| 7, 8, 9 | 3693,<br>95, 97 | Peg's Glorified<br>Ham n Eggs |
| 10      | 3699            | Cutting Edge                  |
| 11      | 3723            | Dotty's                       |
| 12      | 3735            | Dotty's                       |
| 13      | 3759-71         | Dotty's                       |
| 15      | 3789            | Dotty's                       |
| 16      | 3795            | Dotty's                       |
| 17      | 3807            | Dotty's                       |
| 18      | 3665            | Roberto's Taco Shop           |
| 20      | 3815-19         | Buffalo Wild Wings            |
| 23      | 3821            | USA Cash Services             |
| 24      | 3823            | Vacant - 1,125 SF             |
| 25      | 3827            | Postal Annex                  |
| 26      | 3849            | Jimmy John's                  |
| 27      | 3853            | H&R Block                     |
| 28      | 3861            | Vacant - 1,400 SF             |
| 29      | 3883            | Chase Bank                    |
| 31      | 3871            | Kohl's                        |