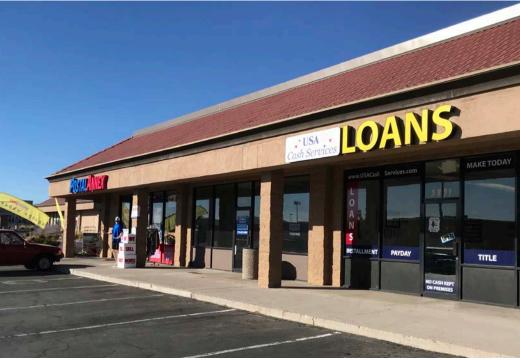

|
| 16      | 3795            | Dotty's                       |
| 17      | 3807            | Dotty's                       |
| 18      | 3665            | Roberto's Taco Shop           |
| 20      | 3815-19         | Buffalo Wild Wings            |
| 23      | 3821            | USA Cash Services             |
| 24      | 3823            | Vacant - 1,125 SF             |
| 25      | 3827            | Postal Annex                  |
| 26      | 3849            | Jimmy John's                  |
| 27      | 3853            | H&R Block                     |
| 28      | 3861            | Vacant - 1,400 SF             |
| 29      | 3883            | Chase Bank                    |
| 31      | 3871            | Kohl's                        |

# Additional Property Photography











### Carson City Surrounding Retail





## Demographics & Traffic Counts

|                          | 1 mile   | 3 mile   | 5 mile   |
|--------------------------|----------|----------|----------|
| 2021 Population          | 5,630    | 28,716   | 62,081   |
| Average Household Income | \$73,660 | \$74,221 | \$72,788 |
| Total Households         | 2,266    | 11,312   | 24,712   |

#### **2020 Traffic Counts - NDOT**

South Carson Street, 230ft North of Koontz Lane: 22,700 ADT

Koontz Lane, 340ft West of Silver Sage Drive: 4,300 ADT

## 3 Mile Household & Population





- White population
- Black population
- American Indian population
- Asian population
- Pacific islander population
- Other race population
- Population of two or more races



#### **Roxanne Stevenson**

Senior Vi