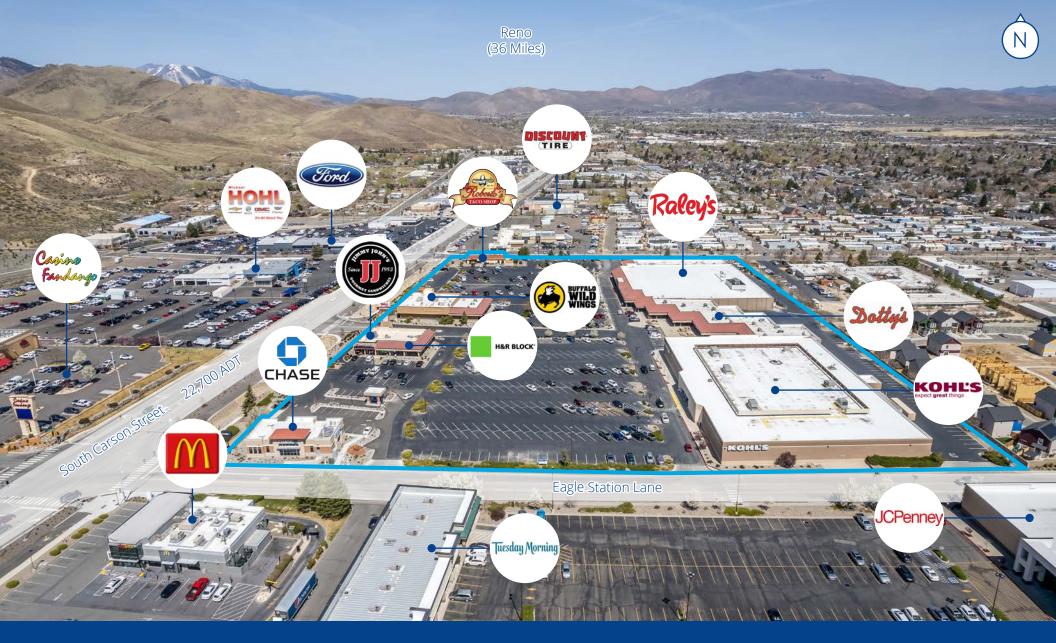

### Property Features

- In-line space available from 1,125 to 6,562 SF
- Prominent community shopping center under new ownership and management with over one million annual visits
- 92% of Eagle Station tenants are daily needs and e-commerce resistant services
- Other traffic generators on the intersection include JC Penney, Burlington Coat Factory, Ross, Galaxy Theaters, Casino Fandango, McDonald's, Marriott Courtyard, Big Lots, Big 5 and Olive Garden
- Strong daytime population with over 26,919 employees within a 3-mile radius
- Join Buffalo Wild Wings, Chase Bank, Jimmy John's, H&R Block, Cutting Edge, Peg's Glorified Ham n Eggs and Roberto's Taco Shop

### Carson City Surrounding Retail