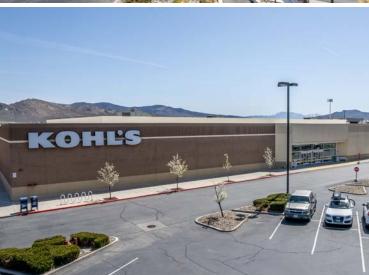

### Site Plan & Available Space

| Unit #  | Address #       | Tenants                       |
|---------|-----------------|-------------------------------|
| 1       | 3701            | Raley's                       |
| 2       | 3675            | Beauty Systems                |
| 3*      | 3679            | Available - 2,204 SF          |
| 5*      | 3683,<br>89, 91 | Vacant - 4,358 SF             |
| 7, 8, 9 | 3693,<br>95, 97 | Peg's Glorified<br>Ham n Eggs |
| 10      | 3699            | Cutting Edge                  |
| 11      | 3723            | Dotty's                       |
| 12      | 3735            | Dotty's                       |
| 13      | 3759-71         | Dotty's                       |
| 15      | 3789            | Dotty's                       |
| 16      | 3795            | Dotty's                       |
| 17      | 3807            | Dotty's                       |
| 18      | 3665            | Roberto's Taco Shop           |
| 20      | 3815-19         | Buffalo Wild Wings            |
| 23      | 3821            | USA Cash Services             |
| 24      | 3823            | Vacant - 1,125 SF             |
| 25      | 3827            | Postal Annex                  |
| 26      | 3849            | Jimmy John's                  |
| 27      | 3853            | H&R Block                     |
| 28      | 3861            | Vacant - 1,400 SF             |
| 29      | 3883            | Chase Bank                    |
| 31      | 3871            | Kohl's                        |

# Additional Property Photography