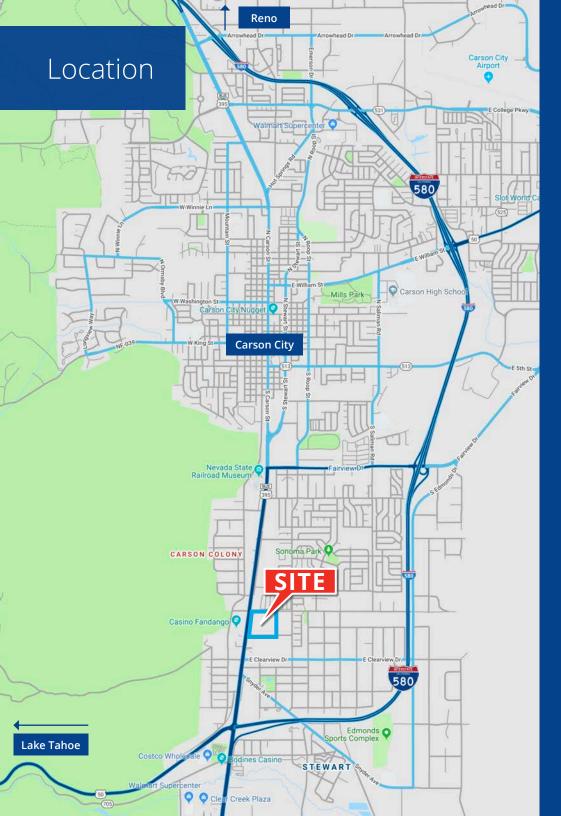

| Dotty's                       |
| 17      | 3807            | Dotty's                       |
| 18      | 3665            | Roberto's Taco Shop           |
| 20      | 3815-19         | Buffalo Wild Wings            |
| 23      | 3821            | USA Cash Services             |
| 24      | 3823            | Vacant - 1,125 SF             |
| 25      | 3827            | Postal Annex                  |
| 26      | 3849            | Jimmy John's                  |
| 27      | 3853            | H&R Block                     |
| 28      | 3861            | Vacant - 1,400 SF             |
| 29      | 3883            | Chase Bank                    |
| 31      | 3871            | Kohl's                        |

# Additional Property Photography











### Carson City Surrounding Retail





## Demographics & Traffic Counts

|                          | 1 mile   | 3 mile   | 5 mile   |
|--------------------------|----------|----------|----------|
| 2021 Population          | 5,630    | 28,716   | 62,081   |
| Average Household Income | \$73,660 | \$74,221 | \$72,788 |
| Total Households         | 2,266    | 11,312   | 24,712   |

#### **2020 Traffic Counts - NDOT**

South Carson Street, 230ft North of Koontz Lane: 22,700 ADT

Koontz Lane, 340ft West of Silver Sage Drive: 4,300 ADT

## 3 Mile Household & Population





- White population
- Black population
- American Indian population
- Asian population
- Pacific islander population
- Other race population
- Population of two or more races



#### **Roxanne Stevenson**

Senior Vice President + 1 775 823 4661 Roxanne.Stevenso