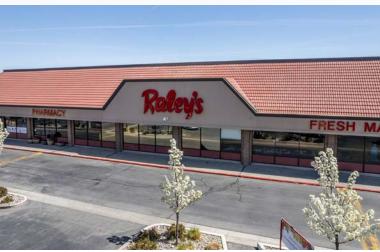

### Site Plan & Available Space

| Unit #  | Address #       | Tenants                       |
|---------|-----------------|-------------------------------|
| 1       | 3701            | Raley's                       |
| 2       | 3675            | Beauty Systems                |
| 3*      | 3679            | Available - 2,204 SF          |
| 5*      | 3683,<br>89, 91 | Vacant - 4,358 SF             |
| 7, 8, 9 | 3693,<br>95, 97 | Peg's Glorified<br>Ham n Eggs |
| 10      | 3699            | Cutting Edge                  |
| 11      | 3723            | Dotty's                       |
| 12      | 3735            | Dotty's                       |
| 13      | 3759-71         | Dotty's                       |
| 15      | 3789            | Dotty's                       |
| 16      | 3795            | Dotty's                       |
| 17      | 3807            | Dotty's                       |
| 18      | 3665            | Roberto's Taco Shop           |
| 20      | 3815-19         | Buffalo Wild Wings            |
| 23      | 3821            | USA Cash Services             |
| 24      | 3823            | Vacant - 1,125 SF             |
| 25      | 3827            | Postal Annex                  |
| 26      | 3849            | Jimmy John's                  |
| 27      | 3853            | H&R Block                     |
| 28      | 3861            | Vacant - 1,400 SF             |
| 29      | 3883            | Chase Bank                    |
| 31      | 3871            | Kohl's                        |

# Additional Property Photography