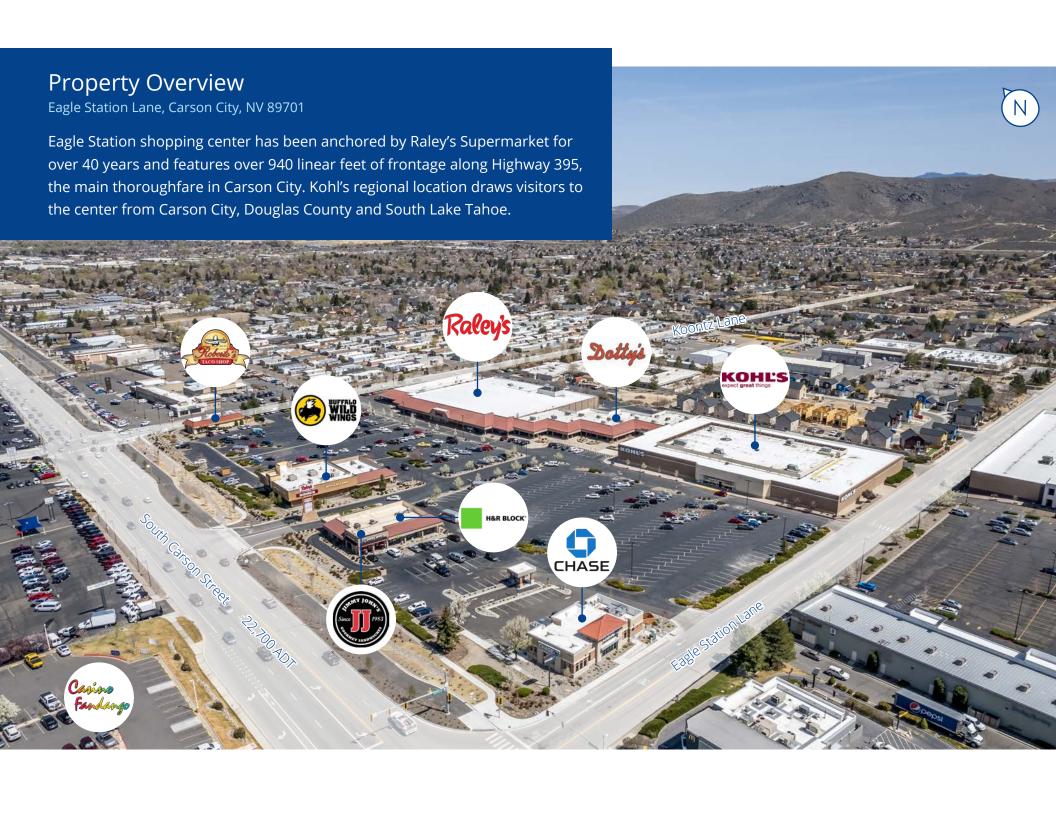

### Carson City Surrounding Retail

### Property Features

- In-line space available from 1,125 to 6,562 SF
- Prominent community shopping center under new ownership and management with over one million annual visits
- 92% of Eagle Station tenants are daily needs and e-commerce resistant services
- Other traffic generators on the intersection include JC Penney, Burlington Coat Factory, Ross, Galaxy Theaters, Casino Fandango, McDonald's, Marriott Courtyard, Big Lots, Big 5 and Olive Garden
- Strong daytime population with over 26,919 employees within a 3-mile radius
- Join Buffalo Wild Wings, Chase Bank, Jimmy John's, H&R Block, Cutting Edge, Peg's Glorified Ham n Eggs and Roberto's Taco Shop

#### **2020 Traffic Counts - NDOT**

South Carson Street, 230ft North of Koontz Lane: 22,700 ADT

Koontz Lane, 340ft West of Silver Sage Drive: 4,300 ADT