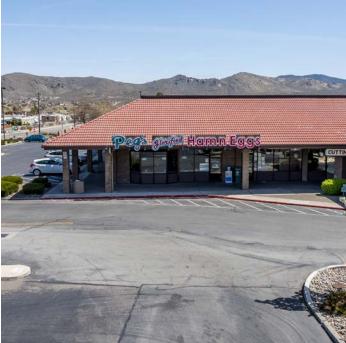

### Site Plan & Available Space

| Unit #  | Address #       | Tenants                       |
|---------|-----------------|-------------------------------|
| 1       | 3701            | Raley's                       |
| 2       | 3675            | Beauty Systems                |
| 3*      | 3679            | Available - 2,204 SF          |
| 5*      | 3683,<br>89, 91 | Vacant - 4,358 SF             |
| 7, 8, 9 | 3693,<br>95, 97 | Peg's Glorified<br>Ham n Eggs |
| 10      | 3699            | Cutting Edge                  |
| 11      | 3723            | Dotty's                       |
| 12      | 3735            | Dotty's                       |
| 13      | 3759-71         | Dotty's                       |
| 15      | 3789            | Dotty's                       |
| 16      | 3795            | Dotty's                       |
| 17      | 3807            | Dotty's                       |
| 18      | 3665            | Roberto's Taco Shop           |
| 20      | 3815-19         | Buffalo Wild Wings            |
| 23      | 3821            | USA Cash Services             |
| 24      | 3823            | Vacant - 1,125 SF             |
| 25      | 3827            | Postal Annex                  |
| 26      | 3849            | Jimmy John's                  |
| 27      | 3853            | H&R Block                     |
| 28      | 3861            | Vacant - 1,400 SF             |
| 29      | 3883            | Chase Bank                    |
| 31      | 3871            | Kohl's                        |

# Additional Property Photography