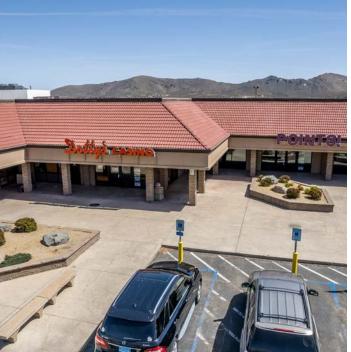

|
| 16      | 3795            | Dotty's                       |
| 17      | 3807            | Dotty's                       |
| 18      | 3665            | Roberto's Taco Shop           |
| 20      | 3815-19         | Buffalo Wild Wings            |
| 23      | 3821            | USA Cash Services             |
| 24      | 3823            | Vacant - 1,125 SF             |
| 25      | 3827            | Postal Annex                  |
| 26      | 3849            | Jimmy John's                  |
| 27      | 3853            | H&R Block                     |
| 28      | 3861            | Vacant - 1,400 SF             |
| 29      | 3883            | Chase Bank                    |
| 31      | 3871            | Kohl's                        |

# Additional Property Photography











### Carson City Surrounding Retail





## Demographics & Traffic Counts

|                          | 1 mile   | 3 mile   | 5 mile   |
|--------------------------|----------|----------|----------|
| 2021 Population          | 5,630    | 28,716   | 62,081   |
| Average Household Income | \$73,660 | \$74,221 | \$72,788 |
| Total Households         | 2,266    | 11,312   | 24,712   |

#### **2020 Traffic Counts - NDOT**

South Carson Street, 230ft North of Koontz Lane: 22,700 ADT

Koontz Lane, 340ft West of Silver Sage Drive: 4,300 ADT

## 3 Mile Household & Population





- White population
- Black population
- American Indian population
- Asian population
- Pacific islander population
- Other race population
- Population of two or more races



#### **Roxanne Stevenson**

Senior Vice