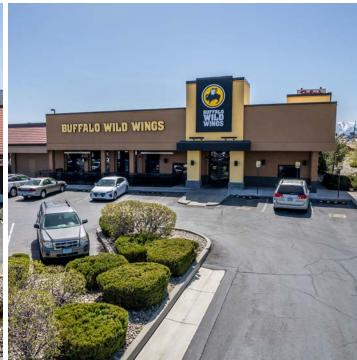

### Site Plan & Available Space

| Unit #  | Address #       | Tenants                       |
|---------|-----------------|-------------------------------|
| 1       | 3701            | Raley's                       |
| 2       | 3675            | Beauty Systems                |
| 3*      | 3679            | Available - 2,204 SF          |
| 5*      | 3683,<br>89, 91 | Vacant - 4,358 SF             |
| 7, 8, 9 | 3693,<br>95, 97 | Peg's Glorified<br>Ham n Eggs |
| 10      | 3699            | Cutting Edge                  |
| 11      | 3723            | Dotty's                       |
| 12      | 3735            | Dotty's                       |
| 13      | 3759-71         | Dotty's                       |
| 15      | 3789            | Dotty's                       |
| 16      | 3795            | Dotty's                       |
| 17      | 3807            | Dotty's                       |
| 18      | 3665            | Roberto's Taco Shop           |
| 20      | 3815-19         | Buffalo Wild Wings            |
| 23      | 3821            | USA Cash Services             |
| 24      | 3823            | Vacant - 1,125 SF             |
| 25      | 3827            | Postal Annex                  |
| 26      | 3849            | Jimmy John's                  |
| 27      | 3853            | H&R Block                     |
| 28      | 3861            | Vacant - 1,400 SF             |
| 29      | 3883            | Chase Bank                    |
| 31      | 3871            | Kohl's                        |

# Additional Property Photography