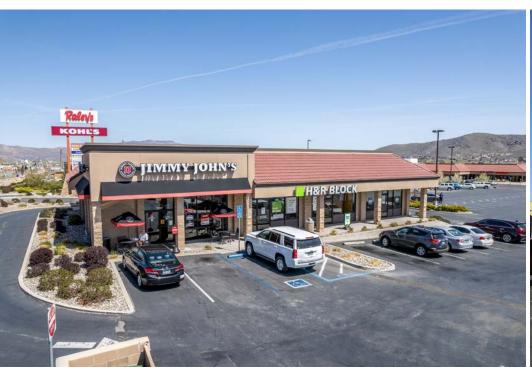

|
| 16      | 3795            | Dotty's                       |
| 17      | 3807            | Dotty's                       |
| 18      | 3665            | Roberto's Taco Shop           |
| 20      | 3815-19         | Buffalo Wild Wings            |
| 23      | 3821            | USA Cash Services             |
| 24      | 3823            | Vacant - 1,125 SF             |
| 25      | 3827            | Postal Annex                  |
| 26      | 3849            | Jimmy John's                  |
| 27      | 3853            | H&R Block                     |
| 28      | 3861            | Vacant - 1,400 SF             |
| 29      | 3883            | Chase Bank                    |
| 31      | 3871            | Kohl's                        |

# Additional Property Photography











### Carson City Surrounding Retail





## Demographics & Traffic Counts

|                          | 1 mile   | 3 mile   | 5 mile   |
|--------------------------|----------|----------|----------|
| 2021 Population          | 5,630    | 28,716   | 62,081   |
| Average Household Income | \$73,660 | \$74,221 | \$72,788 |
| Total Households         | 2,266    | 11,312   | 24,712   |

#### **2020 Traffic Counts - NDOT**

South Carson Street, 230ft North of Koontz Lane: 22,700 ADT

Koontz Lane, 340ft West of Silver Sage Drive: 4,300 ADT

## 3 Mile Household & Population





- White population
- Black population
- American Indian population
- Asian population
- Pacific islander population
- Other race population
- Population of two or more races



#### **Roxanne Stevenson**

Senior