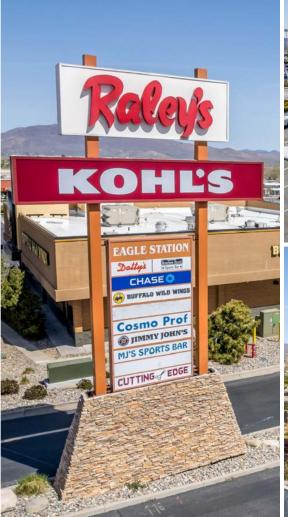

### Property Features

- In-line space available from 1,125 to 6,562 SF
- Prominent community shopping center under new ownership and management with over one million annual visits
- 92% of Eagle Station tenants are daily needs and e-commerce resistant services
- Other traffic generators on the intersection include JC Penney, Burlington Coat Factory, Ross, Galaxy Theaters, Casino Fandango, McDonald's, Marriott Courtyard, Big Lots, Big 5 and Olive Garden
- Strong daytime population with over 26,919 employees within a 3-mile radius
- Join Buffalo Wild Wings, Chase Bank, Jimmy John's, H&R Block, Cutting Edge, Peg's Glorified Ham n Eggs and Roberto's Taco Shop

### Site Plan & Available Space

| Unit #  | Address #       | Tenants                       |
|---------|-----------------|-------------------------------|
| 1       | 3701            | Raley's                       |
| 2       | 3675            | Beauty Systems                |
| 3*      | 3679            | Available - 2,204 SF          |
| 5*      | 3683,<br>89, 91 | Vacant - 4,358 SF             |
| 7, 8, 9 | 3693,<br>95, 97 | Peg's Glorified<br>Ham n Eggs |
| 10      | 3699            | Cutting Edge                  |
| 11      | 3723            | Dotty's                       |
| 12      | 3735            | Dotty's                       |
| 13      | 3759-71         | Dotty's                       |
| 15      | 3789            | Dotty's                       |
| 16      | 3795            | Dotty's                       |
| 17      | 3807            | Dotty's                       |
| 18      | 3665            | Roberto's Taco Shop           |
| 20      | 3815-19         | Buffalo Wild Wings            |
| 23      | 3821            | USA Cash Services             |
| 24      | 3823            | Vacant - 1,125 SF             |
| 25      | 3827            | Postal Annex                  |
| 26      | 3849            | Jimmy John's                  |
| 27      | 3853            | H&R Block                     |
| 28      | 3861            | Vacant - 1,400 SF             |
| 29      | 3883            | Chase Bank                    |
| 31      | 3871            | Kohl's                        |

### Carson City Surrounding Retail