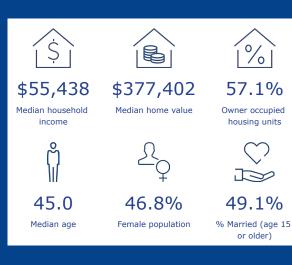

## Demographics & Traffic Counts

|                          | 1 mile   | 3 mile   | 5 mile   |
|--------------------------|----------|----------|----------|
| 2021 Population          | 5,630    | 28,716   | 62,081   |
| Average Household Income | \$73,660 | \$74,221 | \$72,788 |
| Total Households         | 2,266    | 11,312   | 24,712   |