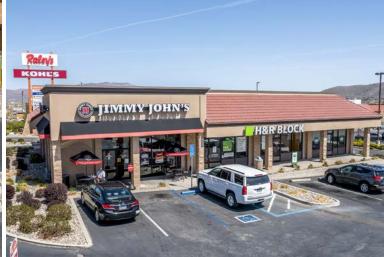

### Property Features

- In-line space available from 1,125 to 6,562 SF
- Prominent community shopping center under new ownership and management with over one million annual visits
- 92% of Eagle Station tenants are daily needs and e-commerce resistant services
- Other traffic generators on the intersection include JC Penney, Burlington Coat Factory, Ross, Galaxy Theaters, Casino Fandango, McDonald's, Marriott Courtyard, Big Lots, Big 5 and Olive Garden
- Strong daytime population with over 26,919 employees within a 3-mile radius
- Join Buffalo Wild Wings, Chase Bank, Jimmy John's, H&R Block, Cutting Edge, Peg's Glorified Ham n Eggs and Roberto's Taco Shop

### Site Plan & Available Space

| Unit #  | Address #       | Tenants                       |
|---------|-----------------|-------------------------------|
| 1       | 3701            | Raley's                       |
| 2       | 3675            | Beauty Systems                |
| 3*      | 3679            | Available - 2,204 SF          |
| 5*      | 3683,<br>89, 91 | Vacant - 4,358 SF             |
| 7, 8, 9 | 3693,<br>95, 97 | Peg's Glorified<br>Ham n Eggs |
| 10      | 3699            | Cutting Edge                  |
| 11      | 3723            | Dotty's                       |
| 12      | 3735            | Dotty's                       |
| 13      | 3759-71         | Dotty's                       |
| 15      | 3789            | Dotty's                       |
| 16      | 3795            | Dotty's                       |
| 17      | 3807            | Dotty's                       |
| 18      | 3665            | Roberto's Taco Shop           |
| 20      | 3815-19         | Buffalo Wild Wings            |
| 23      | 3821            | USA Cash Services             |
| 24      | 3823            | Vacant - 1,125 SF             |
| 25      | 3827            | Postal Annex                  |
| 26      | 3849            | Jimmy John's                  |
| 27      | 3853            | H&R Block                     |
| 28      | 3861            | Vacant - 1,400 SF             |
| 29      | 3883            | Chase Bank                    |
| 31      | 3871            | Kohl's                        |