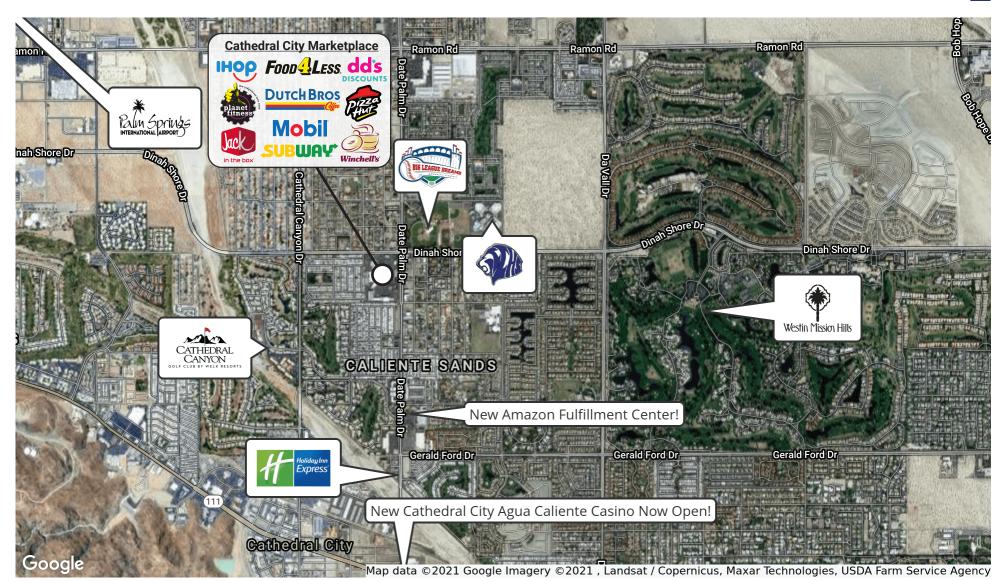

# **OFFERING SUMMARY**

Available SF:

Lease Rate:

Market:

| PROPERTY HIGHLIGHTS |
|---------------------|
|---------------------|

- Anchored by Food 4 less, Planet fitness and DD's Discounts!
- Date Palm Drive corridor is an amazing traffic generator. There are several new uses on Date ٠ Palm Drive including the new Agua Caliente Casino and the new Amazon fulfillment center
- Cathedral City High School in walking distance
- Cathedral City has a large working class population and a higher density with more ٠ households and families than its neighboring cities
- Primary frontage pad at signalized entrance available for ground lease or build-to-suit / 0.59 AC
- Centrally located to serve the full time population of Cathedral City with over 95,000 ٠ residents within 5 miles