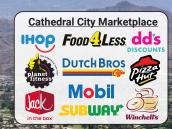

# **OFFERING SUMMARY**

Available SF:

Lease Rate:

Market:

| PROPERTY HIGHLIGHTS |
|---------------------|
|---------------------|

- Anchored by Food 4 less, Planet fitness and DD's Discounts!
- Date Palm Drive corridor is an amazing traffic generator. There are several new uses on Date ٠ Palm Drive including the new Agua Caliente Casino and the new Amazon fulfillment center
- Cathedral City High School in walking distance
- Cathedral City has a large working class population and a higher density with more ٠ households and families than its neighboring cities
- Primary frontage pad at signalized entrance available for ground lease or build-to-suit / 0.59 AC
- Centrally located to serve the full time population of Cathedral City with over 95,000 ٠ residents within 5 miles