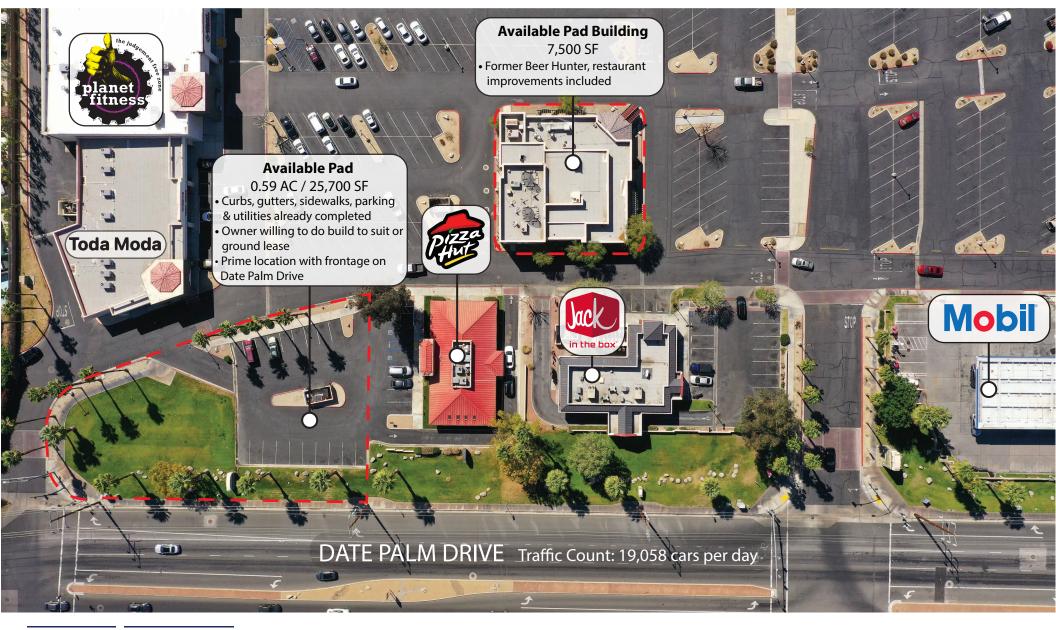

# **OFFERING SUMMARY**

Available SF:

Lease Rate:

Market:

| PROPERTY HIGHLIGHTS |
|---------------------|
|---------------------|

- Anchored by Food 4 less, Planet fitness and DD's Discounts!
- Date Palm Drive corridor is an amazing traffic generator. There are several new uses on Date ٠ Palm Drive including the new Agua Caliente Casino and the new Amazon fulfillment center
- Cathedral City High School in walking distance
- Cathedral City has a large working class population and a higher density with more ٠ households and families than its neighboring cities
- Primary frontage pad at signalized entrance available for ground lease or build-to-suit / 0.59 AC
- Centrally located to serve the full time population of Cathedral City with over 95,000 ٠ residents within 5 miles

SWC Date Palm Drive & Dinah Shore Drive, Cathedral City, CA 92234

| _ | AVAILABLE SPACES                   | SIZE<br>(SF)  | LEASE<br>TYPE | LEASE<br>RATE       | DESCRIPTION                                                                                                                                                                                                                                                                                          |
|---|------------------------------------|---------------|---------------|---------------------|------------------------------------------------------------------------------------------------------------------------------------------------------------------------------------------------------------------------------------------------------------------------------------------------------|
| • | 9 34-351, C/D                      | 1,950         | NNN           | \$1.50 SF/<br>month | 34-351 C/D is located in between Food 4 Less and the former Regency Theaters.<br>The space was previously used as a jewelry store and all improvements including<br>custom built in glass presentation cases are still existing.                                                                     |
|   | 9 34-351, J                        | 1,360 SF      | NNN           | \$1.25 SF/<br>month | 34-351 Suite J is located in between Food 4 Less and the former Regency Theaters.<br>The space is in finished shell condition with a restroom and storage area in back of<br>space.                                                                                                                  |
| • | 9 34-481, C                        | 400 SF        | NNN           | \$1.25 SF/<br>month | 34-481 Suite C is located in back of the center behind Planet Fitness and is only accessible from the rear of the shoping center. The space has no exterior windows, the floor plan consists of two small offices and a restroom. The space was previously used as a security office for the center. |
| • | 9 34-481, F                        | 1,200 SF      | NNN           | \$1.75 SF/<br>month | 34-481 Suite F is located in between Planet Fitness and the former Regency<br>Theaters. The space was previously used as a retail clothing store and the<br>improvements which are in good condition remain.                                                                                         |
|   | 9 34-491                           | 29,397<br>SF  | NNN           | Negotiable          | 34-491 is the former Regency Movie Theater Co-anchor space. The building is free standing and located in-line to Food 4 Less near the rear of the shopping center.                                                                                                                                   |
|   | Pad at Signalized<br>Traffic Light | 0.59<br>Acres | NNN           | Negotiable          | This pad located at one of the entrances to the shopping center with a signalized traffic light has major frontage on Date Palm Drive. The curbs, gutters, sidewalks, parking and utilities are already installed at this site. Perfect for retail drive-thru location.                              |

#### TRAFFIC COUNTS

Date Palm Drive & Dinah Shore Drive

19,058 /day