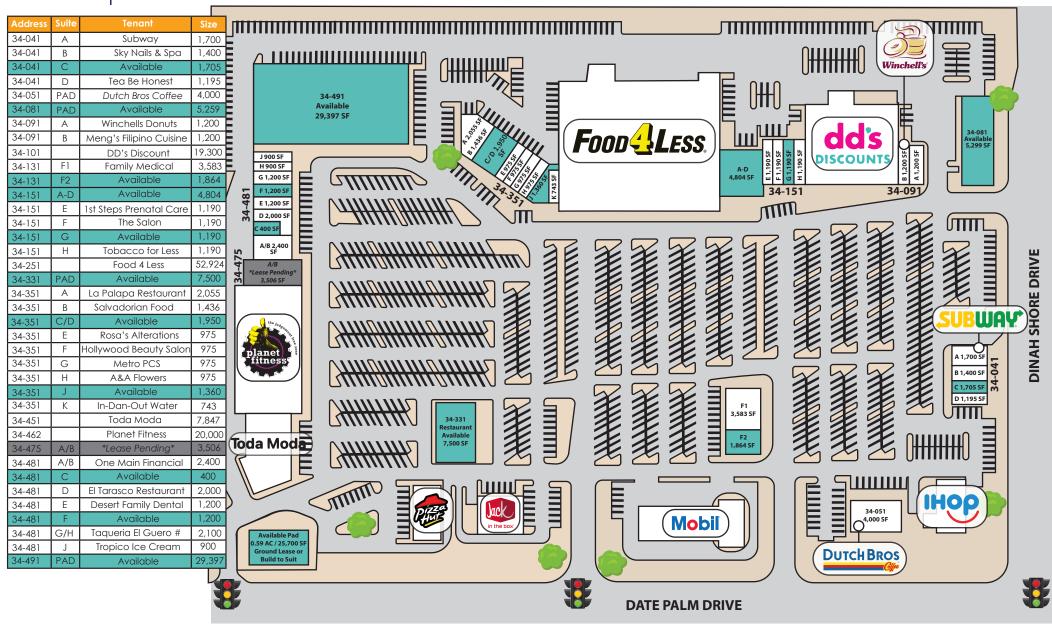

## **AVAILABLE SPACES**

| AVAILABLE SPACES                                                          | SIZE LEASE LEASE<br>(SF) TYPE RATE                                      | DESCRIPTION                                                                                                                                                                                                                                                                                                                                    |
|---------------------------------------------------------------------------|-------------------------------------------------------------------------|------------------------------------------------------------------------------------------------------------------------------------------------------------------------------------------------------------------------------------------------------------------------------------------------------------------------------------------------|
| • 34-041, C                                                               | 1,705 NNN \$2.00 SF/<br>SF month                                        | 34-041 Suite C is located in a prime frontage pad building with great signage on Dinah<br>Shore Drive. The space is in finished shell condition, mostly open floor plan with a<br>storage room and restroom in back of space.                                                                                                                  |
| <ul> <li>34-081, Free<br/>Standing<br/>Automotive<br/>Building</li> </ul> | 5,259 NNN \$1.00 SF/<br>SF month                                        | 34-081 is a free standing automotive building previously occupied by Goodyear Tires.<br>The building has major frontage on Dinah Shore Drive at one of the entrances to the<br>shopping center and includes 8 roll up doors, 2 lifts and a 22' ceiling height. Available<br>for lease and could be converted to retail, medical or drive-thru. |
| • 34-131, F2                                                              | 1,864 NNN \$1.66 SF/<br>SF month                                        | 34-131 Suite F2 is part of a free standing retail building located in the middle of the shopping center. The space was previously used by the co-tenant Family Medical as part of their urgent care facility. The space is in finished shell condition with restrooms and some interior walls throughout.                                      |
| • 34-151, A-D                                                             | 4,804 NNN \$1.00 SF/<br>SF month                                        | 34-151 Suites A-D has an open retail floor plan with restrooms and a back storage area.<br>The space is located adjacent to Food 4 Less and was previously used as a furniture showroom.                                                                                                                                                       |
| • 34-151, G                                                               | 1,190 NNN \$1.50 SF/<br>SF month                                        | 34-151 Suite G is in between Food 4 Less and DD's Discounts. The space is mostly open showroom in finished shell condition.                                                                                                                                                                                                                    |
| <ul> <li>34-331, Free<br/>Standing<br/>Restaurant Buildir</li> </ul>      | 7,500 NNN \$1.66 SF/<br>SF month                                        | Free standing restaurant building is fully built out as a 7,500 sf two-story restaurant previously occupied by the Beer Hunter, a sports bar/lounge.                                                                                                                                                                                           |
| CBCLYLE.NET                                                               |                                                                         |                                                                                                                                                                                                                                                                                                                                                |
| Michael Lyle<br>760.774.6533<br>mlyle@cbclyle.net<br>CalDRE #02002995     | Steve Lyle<br>760.772.6400<br>stevelyle@cbclyle.net<br>CalDRE #00762911 | <b>S</b><br><b>COLDWELL</b><br><b>BANKER</b><br><b>COMMERCIAL</b><br>LYLE & ASSOCIATES, LP                                                                                                                                                                                                                                                     |

SWC Date Palm Drive & Dinah Shore Drive, Cathedral City, CA 92234

| _ | AVAILABLE SPACES                   | SIZE<br>(SF)  | LEASE<br>TYPE | LEASE<br>RATE       | DESCRIPTION                                                                                                                                                                                                                                                                                          |
|---|------------------------------------|---------------|---------------|---------------------|------------------------------------------------------------------------------------------------------------------------------------------------------------------------------------------------------------------------------------------------------------------------------------------------------|
| • | 9 34-351, C/D                      | 1,950         | NNN           | \$1.50 SF/<br>month | 34-351 C/D is located in between Food 4 Less and the former Regency Theaters.<br>The space was previously used as a jewelry store and all improvements including<br>custom built in glass presentation cases are still existing.                                                                     |
|   | 9 34-351, J                        | 1,360 SF      | NNN           | \$1.25 SF/<br>month | 34-351 Suite J is located in between Food 4 Less and the former Regency Theaters.<br>The space is in finished shell condition with a restroom and storage area in back of<br>space.                                                                                                                  |
| • | 9 34-481, C                        | 400 SF        | NNN           | \$1.25 SF/<br>month | 34-481 Suite C is located in back of the center behind Planet Fitness and is only accessible from the rear of the shoping center. The space has no exterior windows, the floor plan consists of two small offices and a restroom. The space was previously used as a security office for the center. |
| • | 9 34-481, F                        | 1,200 SF      | NNN           | \$1.75 SF/<br>month | 34-481 Suite F is located in between Planet Fitness and the former Regency<br>Theaters. The space was previously used as a retail clothing store and the<br>improvements which are in good condition remain.                                                                                         |
|   | 9 34-491                           | 29,397<br>SF  | NNN           | Negotiable          | 34-491 is the former Regency Movie Theater Co-anchor space. The building is free standing and located in-line to Food 4 Less near the rear of the shopping center.                                                                                                                                   |
|   | Pad at Signalized<br>Traffic Light | 0.59<br>Acres | NNN           | Negotiable          | This pad located at one of the entrances to the shopping center with a signalized traffic light has major frontage on Date Palm Drive. The curbs, gutters, sidewalks, parking and utilities are already installed at this site. Perfect for retail drive-thru location.                              |