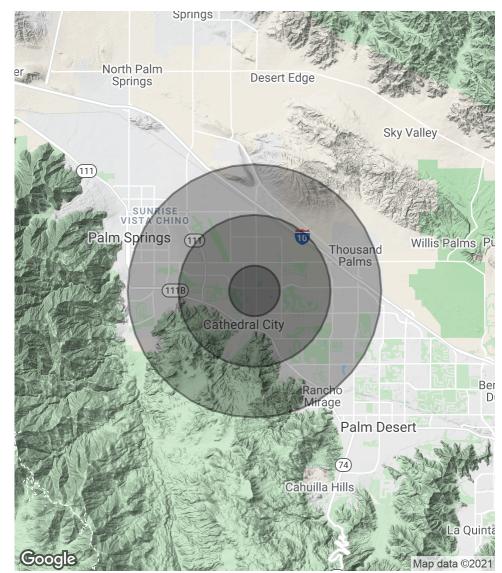

SWC Date Palm Drive & Dinah Shore Drive, Cathedral City, CA 92234

| POPULATION                         | 1 MILE   | 3 MILES   | 5 MILES   |
|------------------------------------|----------|-----------|-----------|
| Total Population                   | 14,383   | 64,451    | 96,743    |
| Average age                        | 34.5     | 40.0      | 44.6      |
| Average age (Male)                 | 34.3     | 40.2      | 44.7      |
| Average age (Female)               | 35.3     | 40.0      | 44.6      |
| HOUSEHOLDS & INCOME                | 1 MILE   | 3 MILES   | 5 MILES   |
| Total households                   | 4,984    | 24,254    | 39,951    |
| # of persons per HH                | 2.9      | 2.7       | 2.4       |
| Average HH income                  | \$52,934 | \$69,251  | \$78,412  |
| Average house value                |          | \$366,532 | \$450,973 |
| ETHNICITY (%)                      | 1 MILE   | 3 MILES   | 5 MILES   |
| Hispanic                           | 65.8%    | 51.6%     | 42.0%     |
| RACE                               | 1 MILE   | 3 MILES   | 5 MILES   |
| Total Population - White           | 11,623   | 52,732    | 80,367    |
| Total Population - Black           | 308      | 1,127     | 1,873     |
| Total Population - Asian           | 325      | 2,245     | 3,692     |
| Total Population - Hawaiian        | 0        | 20        | 31        |
| Total Population - American Indian | 101      | 499       | 833       |
| Total Population - Other           | 1,645    | 5,919     | 7,319     |
|                                    |          |           |           |