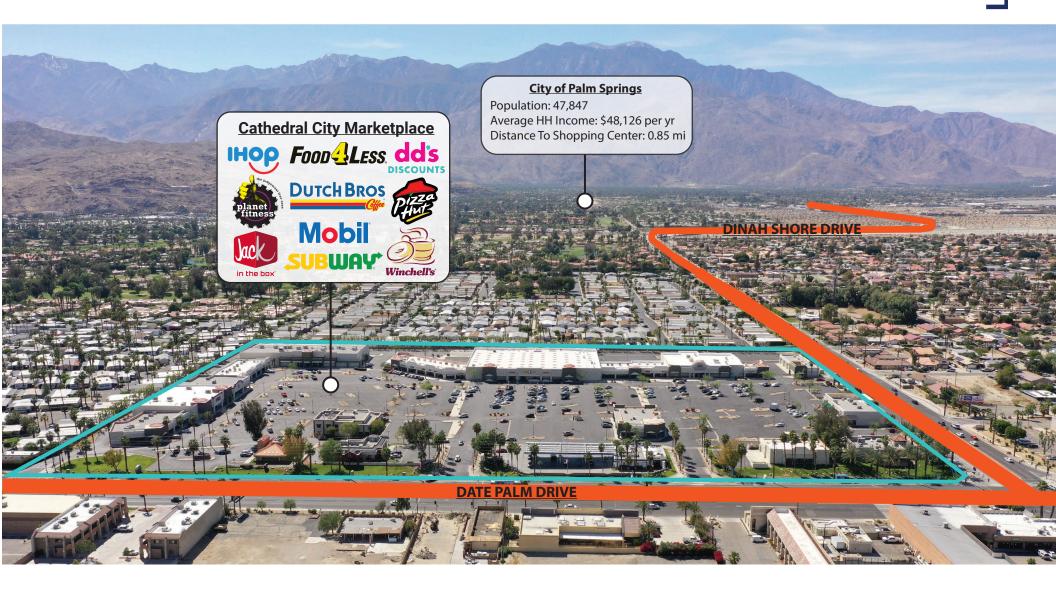

# **OFFERING SUMMARY**

Available SF:

Lease Rate:

Market:

| PROPERTY HIGHLIGHTS |
|---------------------|
|---------------------|

- Anchored by Food 4 less, Planet fitness and DD's Discounts!
- Date Palm Drive corridor is an amazing traffic generator. There are several new uses on Date ٠ Palm Drive including the new Agua Caliente Casino and the new Amazon fulfillment center
- Cathedral City High School in walking distance
- Cathedral City has a large working class population and a higher density with more ٠ households and families than its neighboring cities
- Primary frontage pad at signalized entrance available for ground lease or build-to-suit / 0.59 AC
- Centrally located to serve the full time population of Cathedral City with over 95,000 ٠ residents within 5 miles

#### TRAFFIC COUNTS

Date Palm Drive & Dinah Shore Drive

19,058 /day