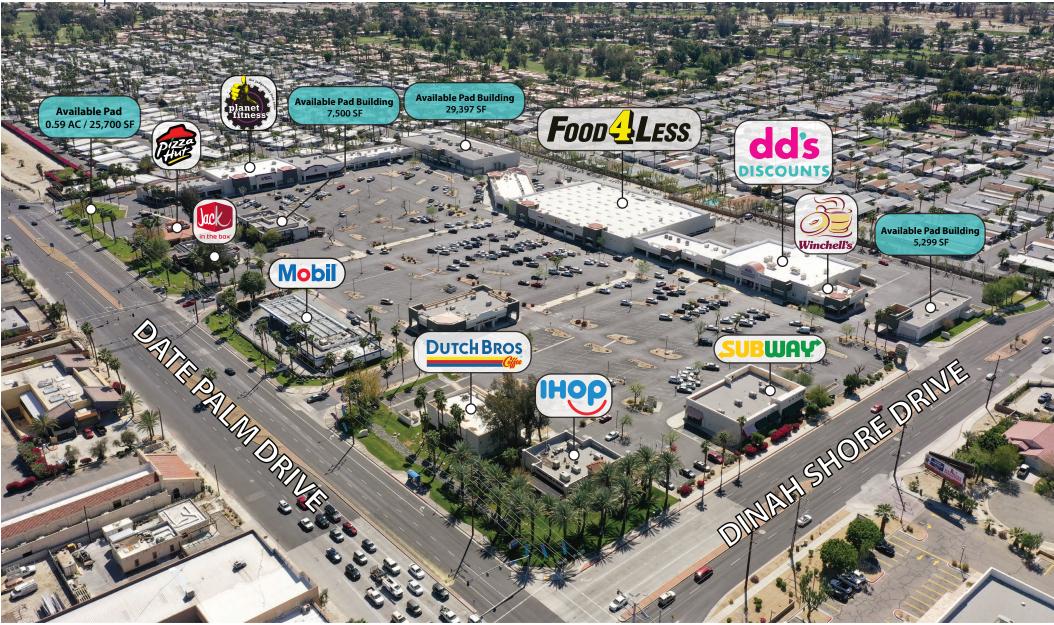

# **OFFERING SUMMARY**

Available SF:

Lease Rate:

Market:

| PROPERTY HIGHLIGHTS |
|---------------------|
|---------------------|

- Anchored by Food 4 less, Planet fitness and DD's Discounts!
- Date Palm Drive corridor is an amazing traffic generator. There are several new uses on Date ٠ Palm Drive including the new Agua Caliente Casino and the new Amazon fulfillment center
- Cathedral City High School in walking distance
- Cathedral City has a large working class population and a higher density with more ٠ households and families than its neighboring cities
- Primary frontage pad at signalized entrance available for ground lease or build-to-suit / 0.59 AC
- Centrally located to serve the full time population of Cathedral City with over 95,000 ٠ residents within 5 miles

## **AVAILABLE SPACES**

| AVAILABLE SPACES                                                          | SIZE LEASE LEASE<br>(SF) TYPE RATE                                      | DESCRIPTION                                                                                                                                                                                                                                                                                                                                    |
|---------------------------------------------------------------------------|-------------------------------------------------------------------------|------------------------------------------------------------------------------------------------------------------------------------------------------------------------------------------------------------------------------------------------------------------------------------------------------------------------------------------------|
| • 34-041, C                                                               | 1,705 NNN \$2.00 SF/<br>SF month                                        | 34-041 Suite C is located in a prime frontage pad building with great signage on Dinah<br>Shore Drive. The space is in finished shell condition, mostly open floor plan with a<br>storage room and restroom in back of space.                                                                                                                  |
| <ul> <li>34-081, Free<br/>Standing<br/>Automotive<br/>Building</li> </ul> | 5,259 NNN \$1.00 SF/<br>SF month                                        | 34-081 is a free standing automotive building previously occupied by Goodyear Tires.<br>The building has major frontage on Dinah Shore Drive at one of the entrances to the<br>shopping center and includes 8 roll up doors, 2 lifts and a 22' ceiling height. Available<br>for lease and could be converted to retail, medical or drive-thru. |
| • 34-131, F2                                                              | 1,864 NNN \$1.66 SF/<br>SF month                                        | 34-131 Suite F2 is part of a free standing retail building located in the middle of the shopping center. The space was previously used by the co-tenant Family Medical as part of their urgent care facility. The space is in finished shell condition with restrooms and some interior walls throughout.                                      |
| • 34-151, A-D                                                             | 4,804 NNN \$1.00 SF/<br>SF month                                        | 34-151 Suites A-D has an open retail floor plan with restrooms and a back storage area.<br>The space is located adjacent to Food 4 Less and was previously used as a furniture showroom.                                                                                                                                                       |
| • 34-151, G                                                               | 1,190 NNN \$1.50 SF/<br>SF month                                        | 34-151 Suite G is in between Food 4 Less and DD's Discounts. The space is mostly open showroom in finished shell condition.                                                                                                                                                                                                                    |
| <ul> <li>34-331, Free<br/>Standing<br/>Restaurant Buildir</li> </ul>      | 7,500 NNN \$1.66 SF/<br>SF month                                        | Free standing restaurant building is fully built out as a 7,500 sf two-story restaurant previously occupied by the Beer Hunter, a sports bar/lounge.                                                                                                                                                                                           |
| CBCLYLE.NET                                                               |                                                                         |                                                                                                                                                                                                                                                                                                                                                |
| Michael Lyle<br>760.774.6533<br>mlyle@cbclyle.net<br>CalDRE #02002995     | Steve Lyle<br>760.772.6400<br>stevelyle@cbclyle.net<br>CalDRE #00762911 | <b>S</b><br><b>COLDWELL</b><br><b>BANKER</b><br><b>COMMERCIAL</b><br>LYLE & ASSOCIATES, LP                                                                                                                                                                                                                                                     |

SWC Date Palm Drive & Dinah Shore Drive, Cathedral City, CA 92234

| _ | AVAILABLE SPACES                   | SIZE<br>(SF)  | LEASE<br>TYPE | LEASE<br>RATE       | DESCRIPTION                                                                                                                                                                                                                                                                                          |
|---|------------------------------------|---------------|---------------|---------------------|------------------------------------------------------------------------------------------------------------------------------------------------------------------------------------------------------------------------------------------------------------------------------------------------------|
| • | 9 34-351, C/D                      | 1,950         | NNN           | \$1.50 SF/<br>month | 34-351 C/D is located in between Food 4 Less and the former Regency Theaters.<br>The space was previously used as a jewelry store and all improvements including<br>custom built in glass presentation cases are still existing.                                                                     |
|   | 9 34-351, J                        | 1,360 SF      | NNN           | \$1.25 SF/<br>month | 34-351 Suite J is located in between Food 4 Less and the former Regency Theaters.<br>The space is in finished shell condition with a restroom and storage area in back of<br>space.                                                                                                                  |
| • | 9 34-481, C                        | 400 SF        | NNN           | \$1.25 SF/<br>month | 34-481 Suite C is located in back of the center behind Planet Fitness and is only accessible from the rear of the shoping center. The space has no exterior windows, the floor plan consists of two small offices and a restroom. The space was previously used as a security office for the center. |
| • | 9 34-481, F                        | 1,200 SF      | NNN           | \$1.75 SF/<br>month | 34-481 Suite F is located in between Planet Fitness and the former Regency<br>Theaters. The space was previously used as a retail clothing store and the<br>improvements which are in good condition remain.                                                                                         |
|   | 9 34-491                           | 29,397<br>SF  | NNN           | Negotiable          | 34-491 is the former Regency Movie Theater Co-anchor space. The building is free standing and located in-line to Food 4 Less near the rear of the shopping center.                                                                                                                                   |
|   | Pad at Signalized<br>Traffic Light | 0.59<br>Acres | NNN           | Negotiable          | This pad located at one of the entrances to the shopping center with a signalized traffic light has major frontage on Date Palm Drive. The curbs, gutters, sidewalks, parking and utilities are already installed at this site. Perfect for retail drive-thru location.                              |